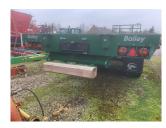

## Description

16T Trailer c/w rear towing eye, wooden nudge bar, 900mm bale ladder, piped for potato boxes, sprung drawbar, air brakes / hydraulic brakes, 560/60R22.5 BKT tyres.

Please make contact before travelling to view machinery to find exact location See this product on our website