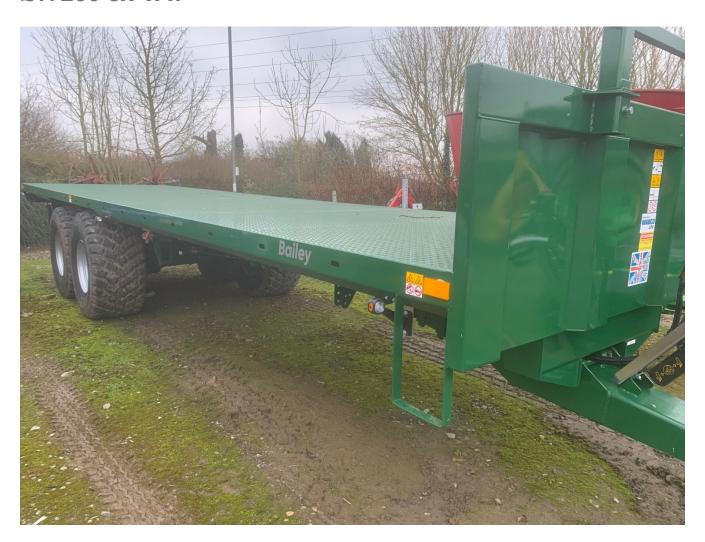

## Bailey Flat 16 £17250 ex VAT

## Description

16T Trailer c/w rear towing eye, wooden nudge bar, 900mm bale ladder, piped for potato boxes, sprung drawbar, air brakes / hydraulic brakes, 560/60R22.5 BKT tyres.

Please make contact before travelling to view machinery to find exact location See this product on our website

## **Specification**

| Stock no:     | A1135240 |
|---------------|----------|
| Location:     | Stockton |
| Manufacturer: | Bailey   |

| Model: | Flat 16 |
|--------|---------|
| Year:  | 2023    |