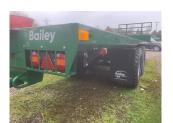

## Bailey Flat 16 £17250 ex VAT

## Description

16T Trailer c/w rear towing eye, wooden nudge bar, 900mm bale ladder, piped for potato boxes, sprung drawbar, air brakes / hydraulic brakes, 560/60R22.5 BKT tyres.

Please make contact before travelling to view machinery to find exact location See this product on our website

## **Specification**

| Stock no:     | A1135240 |
|---------------|----------|
| Location:     | Stockton |
| Manufacturer: | Bailey   |

| Model: | Flat 16 |
|--------|---------|
| Year:  | 2023    |