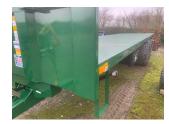

## Bailey Flat 16 £17250 ex VAT

## Description

16T Trailer c/w rear towing eye, wooden nudge bar, 900mm bale ladder, piped for potato boxes, sprung drawbar, air brakes / hydraulic brakes, 560/60R22.5 BKT tyres.

Please make contact before travelling to view machinery to find exact location See this product on our website

## **Specification**

| Stock no:     | A1135240 |
|---------------|----------|
| Location:     | Stockton |
| Manufacturer: | Bailey   |

| Model: | Flat 16 |
|--------|---------|
| Year:  | 2023    |