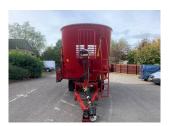

## Description

c/w tandem axle with springs, front r/h door with 60cm elevator, variable speed electric controls, mechanical counter knives, vario ring, new type blades, 435/50R19.5 tyres. Please make contact before travelling to view machinery to find exact location See this product on our website