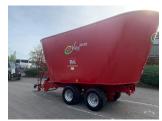

## BVL 30.2S V-Mix Plus Diet Feeder £9950 ex VAT

## Description

c/w tandem axle with springs, front r/h door with 60cm elevator, variable speed electric controls, mechanical counter knives, vario ring, new type blades, 435/50R19.5 tyres. Please make contact before travelling to view machinery to find exact location See this product on our website

## **Specification**

| Stock no:     | A1132482 |
|---------------|----------|
| Location:     | Stockton |
| Manufacturer: | BVL      |

Model: 30.2S V-Mix Plus Diet Feeder

Year: 2009