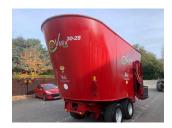

## BVL 30.2S V-Mix Plus Diet Feeder £9950 ex VAT

## Description

c/w tandem axle with springs, front r/h door with 60cm elevator, variable speed electric controls, mechanical counter knives, vario ring, new type blades, 435/50R19.5 tyres. Please make contact before travelling to view machinery to find exact location See this product on our website

## **Specification**

| Stock no:     | A1132482 |
|---------------|----------|
| Location:     | Stockton |
| Manufacturer: | BVL      |

Model: 30.2S V-Mix Plus Diet Feeder

Year: 2009