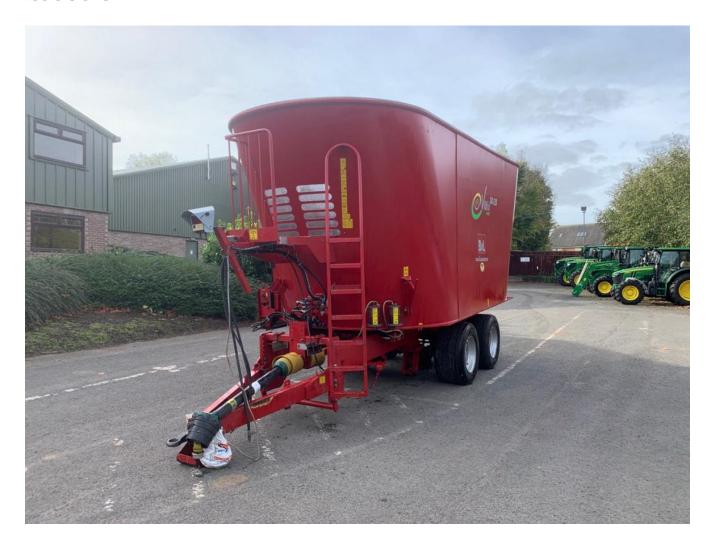

## BVL 30.2S V-Mix Plus Diet Feeder £9950 ex VAT

## Description

c/w tandem axle with springs, front r/h door with 60cm elevator, variable speed electric controls, mechanical counter knives, vario ring, new type blades, 435/50R19.5 tyres. Please make contact before travelling to view machinery to find exact location See this product on our website

## **Specification**

| Stock no:     | A1132482 |
|---------------|----------|
| Location:     | Stockton |
| Manufacturer: | BVL      |

Model: 30.2S V-Mix Plus Diet Feeder

Year: 2009