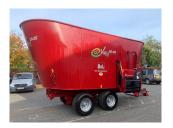

## BVL 30.2S V-Mix Plus Diet Feeder £9950 ex VAT

## Description

c/w tandem axle with springs, front r/h door with 60cm elevator, variable speed electric controls, mechanical counter knives, vario ring, new type blades, 435/50R19.5 tyres. Please make contact before travelling to view machinery to find exact location See this product on our website

## **Specification**

| Stock no:     | A1132482 |
|---------------|----------|
| Location:     | Stockton |
| Manufacturer: | BVL      |

Model: 30.2S V-Mix Plus Diet Feeder

Year: 2009