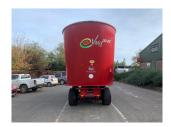

## BVL 30.2S V-Mix Plus Diet Feeder £9950 ex VAT

## Description

c/w tandem axle with springs, front r/h door with 60cm elevator, variable speed electric controls, mechanical counter knives, vario ring, new type blades, 435/50R19.5 tyres. Please make contact before travelling to view machinery to find exact location See this product on our website

## **Specification**

| Stock no:     | A1132482 |
|---------------|----------|
| Location:     | Stockton |
| Manufacturer: | BVL      |

Model: 30.2S V-Mix Plus Diet Feeder

Year: 2009