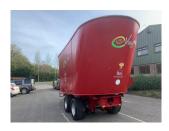

## Description

c/w tandem axle with springs, front r/h door with 60cm elevator, variable speed electric controls, mechanical counter knives, vario ring, new type blades, 435/50R19.5 tyres. Please make contact before travelling to view machinery to find exact location See this product on our website