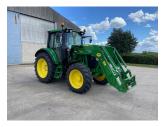

## John Deere 6110M £59950 ex VAT

## **Description**

40k Command Quad c/w 2 x SCVs, multi dock, 420/85R38 & 340/85R28 tyres, JD 603R loader.

Please make contact before travelling to view machinery to find exact location See this product on our website

## **Specification**

| Stock no:     | 51130806   |
|---------------|------------|
| Location:     | Darrington |
| Manufacturer: | John Deere |

| Model:         | 6110M |
|----------------|-------|
| Year:          | 2020  |
| Operation hrs: | 828   |