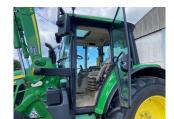

## John Deere 6110M £59950 ex VAT

## **Description**

40k Command Quad c/w 2 x SCVs, multi dock, 420/85R38 & 340/85R28 tyres, JD 603R loader.

Please make contact before travelling to view machinery to find exact location See this product on our website

## **Specification**

| Stock no:     | 51130806   |
|---------------|------------|
| Location:     | Darrington |
| Manufacturer: | John Deere |

| Model:         | 6110M |
|----------------|-------|
| Year:          | 2020  |
| Operation hrs: | 828   |