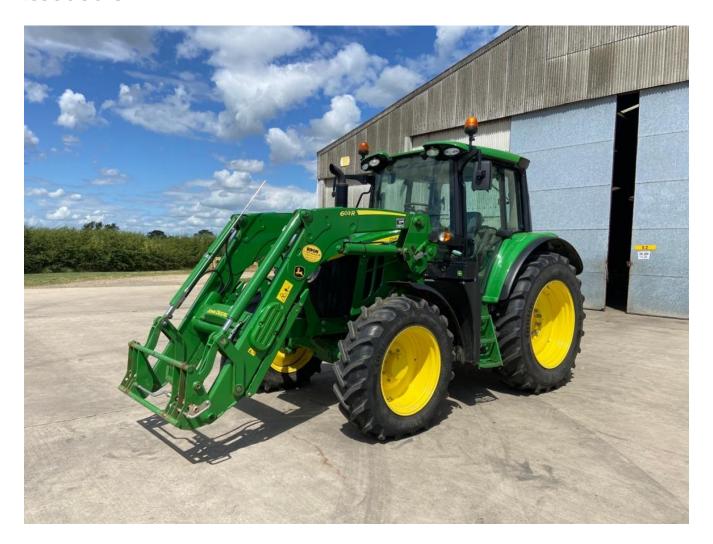

## John Deere 6110M £59950 ex VAT

## **Description**

40k Command Quad c/w 2 x SCVs, multi dock, 420/85R38 & 340/85R28 tyres, JD 603R loader.

Please make contact before travelling to view machinery to find exact location See this product on our website

## **Specification**

| Stock no:     | 51130806   |
|---------------|------------|
| Location:     | Darrington |
| Manufacturer: | John Deere |

| Model:         | 6110M |
|----------------|-------|
| Year:          | 2020  |
| Operation hrs: | 828   |