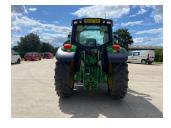

## John Deere 6110M £59950 ex VAT

## **Description**

40k Command Quad c/w 2 x SCVs, multi dock, 420/85R38 & 340/85R28 tyres, JD 603R loader.

Please make contact before travelling to view machinery to find exact location See this product on our website

## **Specification**

| Stock no:     | 51130806   |
|---------------|------------|
| Location:     | Darrington |
| Manufacturer: | John Deere |

| Model:         | 6110M |
|----------------|-------|
| Year:          | 2020  |
| Operation hrs: | 828   |