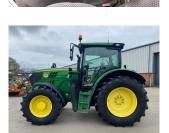

## John Deere 6150R £59500 ex VAT

## Description

50K Direct Drive c/w TLS & cab suspension, 4 x ESCVS, front linkage, roof hatch, 580/70R38 & 480/70R28 BKT tyres.

Please make contact before travelling to view machinery to find exact location See this product on our website

| Specification |            |
|---------------|------------|
| Stock no:     | 11137320   |
| Location:     | Ripon      |
| Manufacturer: | John Deere |
|               |            |

| Model:         | 6150R |
|----------------|-------|
| Year:          | 2014  |
| Operation hrs: | 3257  |