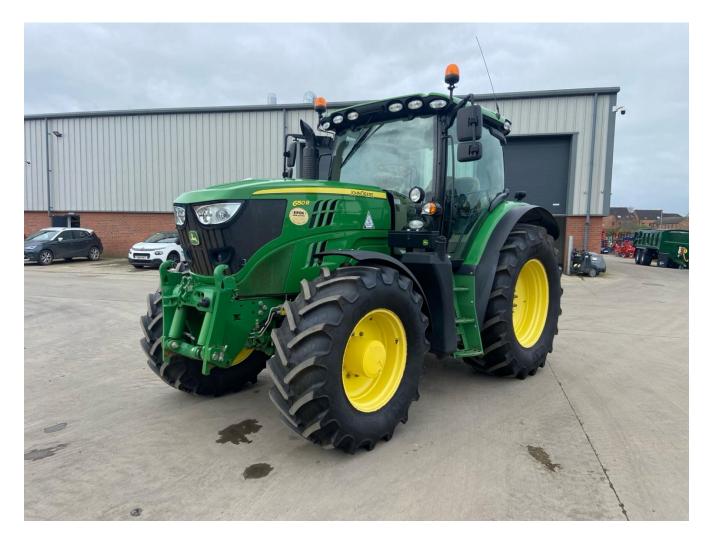

## John Deere 6150R £59500 ex VAT

## Description

50K Direct Drive c/w TLS & cab suspension, 4 x ESCVS, front linkage, roof hatch, 580/70R38 & 480/70R28 BKT tyres.

Please make contact before travelling to view machinery to find exact location See this product on our website

| Specification |            |
|---------------|------------|
| Stock no:     | 11137320   |
| Location:     | Ripon      |
| Manufacturer: | John Deere |
|               |            |

| Model:         | 6150R |
|----------------|-------|
| Year:          | 2014  |
| Operation hrs: | 3257  |