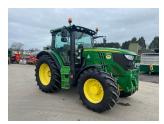

## John Deere 6150R £59500 ex VAT

## Description

50K Direct Drive c/w TLS & cab suspension, 4 x ESCVS, front linkage, roof hatch, 580/70R38 & 480/70R28 BKT tyres.

Please make contact before travelling to view machinery to find exact location See this product on our website

| Specification |            |
|---------------|------------|
| Stock no:     | 11137320   |
| Location:     | Ripon      |
| Manufacturer: | John Deere |
|               |            |

| Model:         | 6150R |
|----------------|-------|
| Year:          | 2014  |
| Operation hrs: | 3257  |