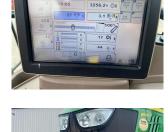

| Specification |            |
|---------------|------------|
| Stock no:     | 11137320   |
| Location:     | Ripon      |
| Manufacturer: | John Deere |
|               |            |

| Model:         | 6150R |
|----------------|-------|
| Year:          | 2014  |
| Operation hrs: | 3257  |