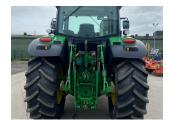

## Description

50K Direct Drive c/w TLS & cab suspension, 4 x ESCVS, front linkage, roof hatch, 580/70R38 & 480/70R28 BKT tyres.

Please make contact before travelling to view machinery to find exact location See this product on our website