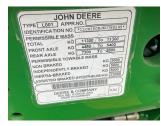

| Specification |            |
|---------------|------------|
| Stock no:     | 11137320   |
| Location:     | Ripon      |
| Manufacturer: | John Deere |
|               |            |

| Model:         | 6150R |
|----------------|-------|
| Year:          | 2014  |
| Operation hrs: | 3257  |