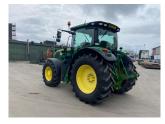

## John Deere 6150R £59500 ex VAT

## Description

50K Direct Drive c/w TLS & cab suspension, 4 x ESCVS, front linkage, roof hatch, 580/70R38 & 480/70R28 BKT tyres.

Please make contact before travelling to view machinery to find exact location See this product on our website