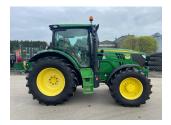

## John Deere 6150R £59500 ex VAT

## Description

50K Direct Drive c/w TLS & cab suspension, 4 x ESCVS, front linkage, roof hatch, 580/70R38 & 480/70R28 BKT tyres.

Please make contact before travelling to view machinery to find exact location See this product on our website

| Specification |            |
|---------------|------------|
| Stock no:     | 11137320   |
| Location:     | Ripon      |
| Manufacturer: | John Deere |
|               |            |

| Model:         | 6150R |
|----------------|-------|
| Year:          | 2014  |
| Operation hrs: | 3257  |