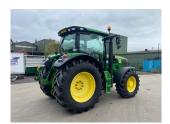

## John Deere 6150R £59500 ex VAT

## Description

50K Direct Drive c/w TLS & cab suspension, 4 x ESCVS, front linkage, roof hatch, 580/70R38 & 480/70R28 BKT tyres.

Please make contact before travelling to view machinery to find exact location See this product on our website

| Specification |            |
|---------------|------------|
| Stock no:     | 11137320   |
| Location:     | Ripon      |
| Manufacturer: | John Deere |
|               |            |

| Model:         | 6150R |
|----------------|-------|
| Year:          | 2014  |
| Operation hrs: | 3257  |