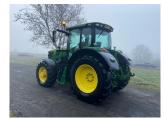

## John Deere 6155R £105000 ex VAT

## Description

Premium Edition 50k Autopower c/w TLS & cab suspension, 4 x ESCVs, standard front linkage, Autotrac ready, command arm, roof hatch, turnable fenders, ultimate light package, premium seat, premium radio, auto temperature control, 520/85R38 & 480/70R28 Continental tyres.

## **Specification**

| Stock no:      | 11111214        |
|----------------|-----------------|
| Location:      | Market Weighton |
| Manufacturer:  | John Deere      |
| Model:         | 6155R           |
| Year:          | 2021            |
| Operation hrs: | 2262            |