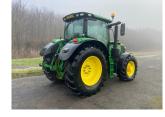

## John Deere 6155R £105000 ex VAT

## Description

Premium Edition 50k Autopower c/w TLS & cab suspension, 4 x ESCVs, standard front linkage, Autotrac ready, command arm, roof hatch, turnable fenders, ultimate light package, premium seat, premium radio, auto temperature control, 520/85R38 & 480/70R28 Continental tyres.