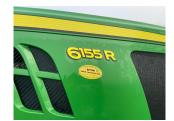

## John Deere 6155R £105000 ex VAT

## **Specification**

| Stock no:      | 11111214        |
|----------------|-----------------|
| Location:      | Market Weighton |
| Manufacturer:  | John Deere      |
| Model:         | 6155R           |
| Year:          | 2021            |
| Operation hrs: | 2262            |