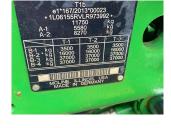

## **Specification**

| Stock no:      | 11111214        |
|----------------|-----------------|
| Location:      | Market Weighton |
| Manufacturer:  | John Deere      |
| Model:         | 6155R           |
| Year:          | 2021            |
| Operation hrs: | 2262            |