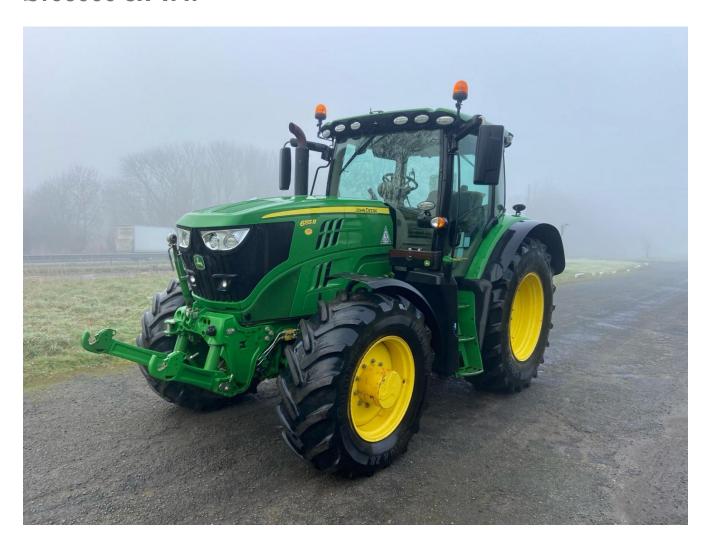

## John Deere 6155R £105000 ex VAT

## Description

Premium Edition 50k Autopower c/w TLS & cab suspension, 4 x ESCVs, standard front linkage, Autotrac ready, command arm, roof hatch, turnable fenders, ultimate light package, premium seat, premium radio, auto temperature control, 520/85R38 & 480/70R28 Continental tyres.

## **Specification**

| Stock no:      | 11111214        |
|----------------|-----------------|
| Location:      | Market Weighton |
| Manufacturer:  | John Deere      |
| Model:         | 6155R           |
| Year:          | 2021            |
| Operation hrs: | 2262            |