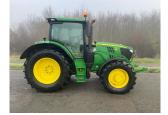

## John Deere 6155R £105000 ex VAT

## Description

Premium Edition 50k Autopower c/w TLS & cab suspension, 4 x ESCVs, standard front linkage, Autotrac ready, command arm, roof hatch, turnable fenders, ultimate light package, premium seat, premium radio, auto temperature control, 520/85R38 & 480/70R28 Continental tyres.

## **Specification**

| Stock no:      | 11111214        |
|----------------|-----------------|
| Location:      | Market Weighton |
| Manufacturer:  | John Deere      |
| Model:         | 6155R           |
| Year:          | 2021            |
| Operation hrs: | 2262            |