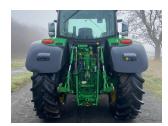

## John Deere 6155R £105000 ex VAT

## Description

Premium Edition 50k Autopower c/w TLS & cab suspension, 4 x ESCVs, standard front linkage, Autotrac ready, command arm, roof hatch, turnable fenders, ultimate light package, premium seat, premium radio, auto temperature control, 520/85R38 & 480/70R28 Continental tyres.