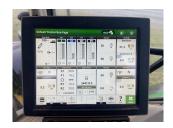

## Description

Premium Edition 50k Autopower c/w TLS & cab suspension, 4 x ESCVs, standard front linkage, Autotrac ready, command arm, roof hatch, turnable fenders, ultimate light package, premium seat, premium radio, auto temperature control, 520/85R38 & 480/70R28 Continental tyres.