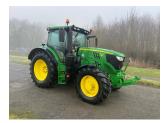

## John Deere 6155R £105000 ex VAT

## Description

Premium Edition 50k Autopower c/w TLS & cab suspension, 4 x ESCVs, standard front linkage, Autotrac ready, command arm, roof hatch, turnable fenders, ultimate light package, premium seat, premium radio, auto temperature control, 520/85R38 & 480/70R28 Continental tyres.

## **Specification**

| Stock no:      | 11111214        |
|----------------|-----------------|
| Location:      | Market Weighton |
| Manufacturer:  | John Deere      |
| Model:         | 6155R           |
| Year:          | 2021            |
| Operation hrs: | 2262            |