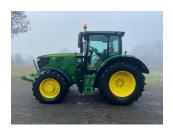

## John Deere 6155R £105000 ex VAT

## Description

Premium Edition 50k Autopower c/w TLS & cab suspension, 4 x ESCVs, standard front linkage, Autotrac ready, command arm, roof hatch, turnable fenders, ultimate light package, premium seat, premium radio, auto temperature control, 520/85R38 & 480/70R28 Continental tyres.

## **Specification**

| Stock no:      | 11111214        |
|----------------|-----------------|
| Location:      | Market Weighton |
| Manufacturer:  | John Deere      |
| Model:         | 6155R           |
| Year:          | 2021            |
| Operation hrs: | 2262            |