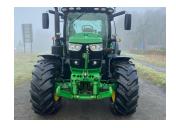

## Description

Premium Edition 50k Autopower c/w TLS & cab suspension, 4 x ESCVs, standard front linkage, Autotrac ready, command arm, roof hatch, turnable fenders, ultimate light package, premium seat, premium radio, auto temperature control, 520/85R38 & 480/70R28 Continental tyres.