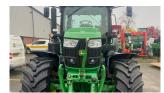

## John Deere 6155R £58000 ex VAT

## Description

Premium 50K Direct Drive c/w TLS & cab suspension, front linkage, Autotrac ready, 3 x ESCVs, standard seat, standard radio, turnable fenders, premium light pack, command arm, 650/65R38 & 540/65R28 BKT tyres.