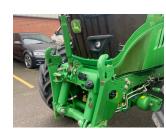

## Description

Premium 50K Direct Drive c/w TLS & cab suspension, front linkage, Autotrac ready, 3 x ESCVs, standard seat, standard radio, turnable fenders, premium light pack, command arm, 650/65R38 & 540/65R28 BKT tyres.

## **Specification**

| Stock no: | 11134975 |
|-----------|----------|
| Location: | Ripon    |

| Manufacturer:  | John Deere |
|----------------|------------|
| Model:         | 6155R      |
| Year:          | 2017       |
| Operation hrs: | 7242       |