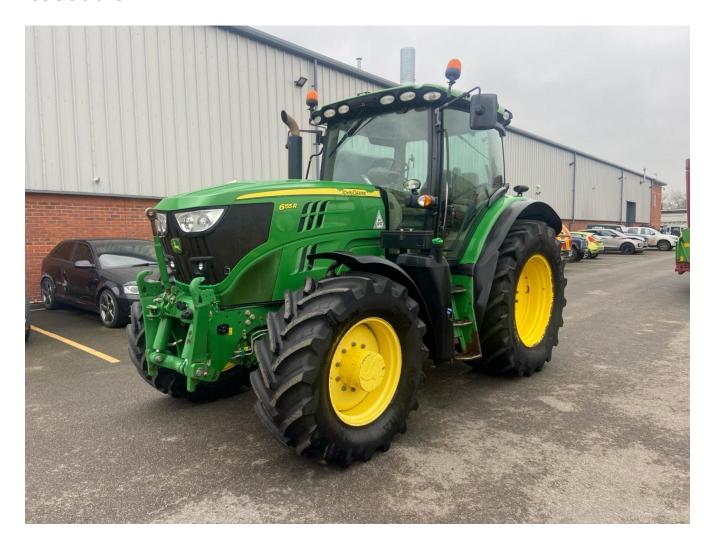

## John Deere 6155R £58000 ex VAT

## Description

Premium 50K Direct Drive c/w TLS & cab suspension, front linkage, Autotrac ready, 3 x ESCVs, standard seat, standard radio, turnable fenders, premium light pack, command arm, 650/65R38 & 540/65R28 BKT tyres.

## **Specification**

| Stock no: | 11134975 |
|-----------|----------|
| Location: | Ripon    |

| Manufacturer:  | John Deere |
|----------------|------------|
| Model:         | 6155R      |
| Year:          | 2017       |
| Operation hrs: | 7242       |