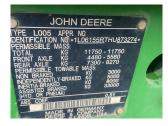

## **Specification**

| Stock no: | 11134975 |
|-----------|----------|
| Location: | Ripon    |

| Manufacturer:  | John Deere |
|----------------|------------|
| Model:         | 6155R      |
| Year:          | 2017       |
| Operation hrs: | 7242       |