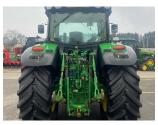

## Description

Premium 50K Direct Drive c/w TLS & cab suspension, front linkage, Autotrac ready, 3 x ESCVs, standard seat, standard radio, turnable fenders, premium light pack, command arm, 650/65R38 & 540/65R28 BKT tyres.