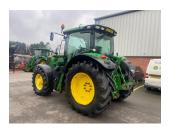

## John Deere 6155R £58000 ex VAT

## Description

Premium 50K Direct Drive c/w TLS & cab suspension, front linkage, Autotrac ready, 3 x ESCVs, standard seat, standard radio, turnable fenders, premium light pack, command arm, 650/65R38 & 540/65R28 BKT tyres.

## **Specification**

| Stock no: | 11134975 |
|-----------|----------|
| Location: | Ripon    |

| Manufacturer:  | John Deere |
|----------------|------------|
| Model:         | 6155R      |
| Year:          | 2017       |
| Operation hrs: | 7242       |