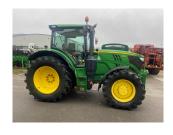

## John Deere 6155R £58000 ex VAT

## Description

Premium 50K Direct Drive c/w TLS & cab suspension, front linkage, Autotrac ready, 3 x ESCVs, standard seat, standard radio, turnable fenders, premium light pack, command arm, 650/65R38 & 540/65R28 BKT tyres.

## **Specification**

| Stock no: | 11134975 |
|-----------|----------|
| Location: | Ripon    |

| Manufacturer:  | John Deere |
|----------------|------------|
| Model:         | 6155R      |
| Year:          | 2017       |
| Operation hrs: | 7242       |