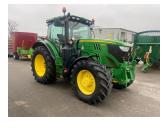

## John Deere 6155R £58000 ex VAT

## Description

Premium 50K Direct Drive c/w TLS & cab suspension, front linkage, Autotrac ready, 3 x ESCVs, standard seat, standard radio, turnable fenders, premium light pack, command arm, 650/65R38 & 540/65R28 BKT tyres.

## **Specification**

| Stock no: | 11134975 |
|-----------|----------|
| Location: | Ripon    |

| Manufacturer:  | John Deere |
|----------------|------------|
| Model:         | 6155R      |
| Year:          | 2017       |
| Operation hrs: | 7242       |