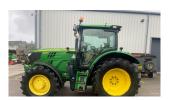

## John Deere 6155R £58000 ex VAT

## Description

Premium 50K Direct Drive c/w TLS & cab suspension, front linkage, Autotrac ready, 3 x ESCVs, standard seat, standard radio, turnable fenders, premium light pack, command arm, 650/65R38 & 540/65R28 BKT tyres.