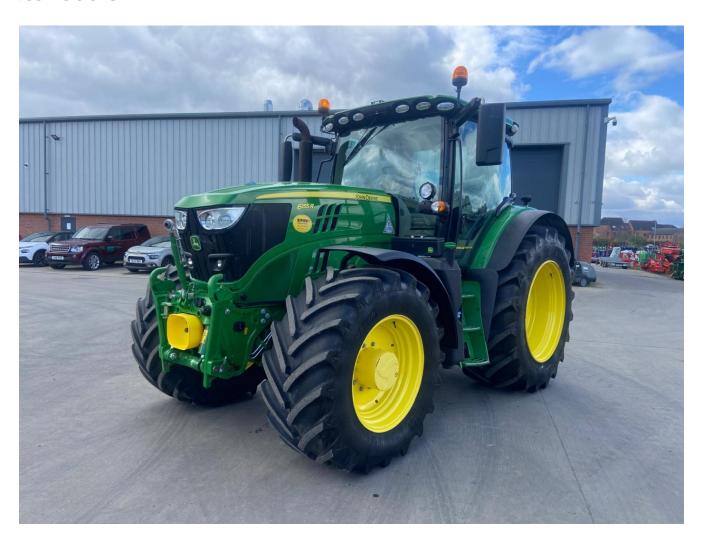

## John Deere 6155R £92500 ex VAT

## Description

Premium Edition 50K Autopower c/w TLS, 5 x ESCVs, premium front linkage, Autotrac ready, front PTO, command arm, premium seat, premium radio, auto temp control, turnable fenders, cooling compartment, ultimate light package, roof hatch, VF710/60R42 & VF600/60R30 Michelin tyres.

## **Specification**

Stock no: 11136510

| Location:      | Ripon      |
|----------------|------------|
| Manufacturer:  | John Deere |
| Model:         | 6155R      |
| Year:          | 2020       |
| Operation hrs: | 3778       |