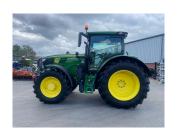

rm Services
Dallamires Lane, Ripon, North Yorkshire, HG4 1TT
01765 692255
www.riponfarmservices.com

## John Deere 6155R £92500 ex VAT



## Description

Premium Edition 50K Autopower c/w TLS, 5 x ESCVs, premium front linkage, Autotrac ready, front PTO, command arm, premium seat, premium radio, auto temp control, turnable fenders, cooling compartment, ultimate light package, roof hatch, VF710/60R42 & VF600/60R30 Michelin tyres.

Please make contact before travelling to view machinery to find exact location See this product on our website

## **Specification**

Stock no: 11136510

| Location:      | Ripon      |
|----------------|------------|
| Manufacturer:  | John Deere |
| Model:         | 6155R      |
| Year:          | 2020       |
| Operation hrs: | 3778       |

## More images

















































Page 2 of 3