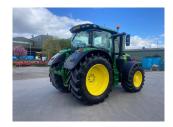

## John Deere 6155R £92500 ex VAT

## Description

Premium Edition 50K Autopower c/w TLS, 5 x ESCVs, premium front linkage, Autotrac ready, front PTO, command arm, premium seat, premium radio, auto temp control, turnable fenders, cooling compartment, ultimate light package, roof hatch, VF710/60R42 & VF600/60R30 Michelin tyres.

## **Specification**

Stock no: 11136510

| Location:      | Ripon      |
|----------------|------------|
| Manufacturer:  | John Deere |
| Model:         | 6155R      |
| Year:          | 2020       |
| Operation hrs: | 3778       |