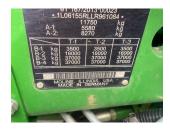

## **Specification**

Stock no: 11136510

| Location:      | Ripon      |
|----------------|------------|
| Manufacturer:  | John Deere |
| Model:         | 6155R      |
| Year:          | 2020       |
| Operation hrs: | 3778       |