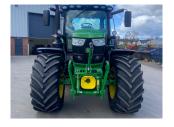

## Description

Premium Edition 50K Autopower c/w TLS, 5 x ESCVs, premium front linkage, Autotrac ready, front PTO, command arm, premium seat, premium radio, auto temp control, turnable fenders, cooling compartment, ultimate light package, roof hatch, VF710/60R42 & VF600/60R30 Michelin tyres.