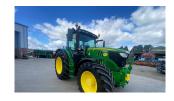

## John Deere 6155R £92500 ex VAT

## Description

Premium Edition 50K Autopower c/w TLS, 5 x ESCVs, premium front linkage, Autotrac ready, front PTO, command arm, premium seat, premium radio, auto temp control, turnable fenders, cooling compartment, ultimate light package, roof hatch, VF710/60R42 & VF600/60R30 Michelin tyres.