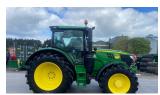

## John Deere 6155R £92500 ex VAT

## Description

Premium Edition 50K Autopower c/w TLS, 5 x ESCVs, premium front linkage, Autotrac ready, front PTO, command arm, premium seat, premium radio, auto temp control, turnable fenders, cooling compartment, ultimate light package, roof hatch, VF710/60R42 & VF600/60R30 Michelin tyres.