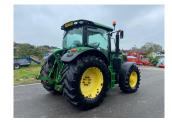

## John Deere 6155R £57500 ex VAT

## **Description**

50k Direct Drive c/w TLS & cab suspension, 4 x ESCVs, front linkage, front PTO, roof hatch, turnable fenders, 650/65R38 & 540/65R28 Trelleborg tyres.

Please make contact before travelling to view machinery to find exact location See this product on our website

## **Specification**

| Stock no:     | 51138264   |
|---------------|------------|
| Location:     | Ripon      |
| Manufacturer: | John Deere |

| Model:         | 6155R |
|----------------|-------|
| Year:          | 2017  |
| Operation hrs: | 7819  |