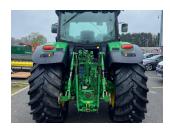

## **Description**

50k Direct Drive c/w TLS & cab suspension, 4 x ESCVs, front linkage, front PTO, roof hatch, turnable fenders, 650/65R38 & 540/65R28 Trelleborg tyres.

Please make contact before travelling to view machinery to find exact location See this product on our website