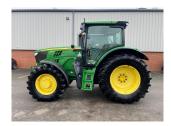

## John Deere 6155R £57500 ex VAT

## **Description**

50k Direct Drive c/w TLS & cab suspension, 4 x ESCVs, front linkage, front PTO, roof hatch, turnable fenders, 650/65R38 & 540/65R28 Trelleborg tyres.

Please make contact before travelling to view machinery to find exact location See this product on our website

## **Specification**

| Stock no:     | 51138264   |
|---------------|------------|
| Location:     | Ripon      |
| Manufacturer: | John Deere |

| Model:         | 6155R |
|----------------|-------|
| Year:          | 2017  |
| Operation hrs: | 7819  |