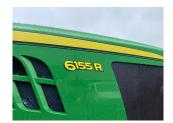

Ripon Farm Services Dallamires Lane, Ripon, North Yorkshire, HG4 1TT 01765 692255 www.riponfarmservices.com

## John Deere 6155R £57500 ex VAT



## **Description**

50k Direct Drive c/w TLS & cab suspension, 4 x ESCVs, front linkage, front PTO, roof hatch, turnable fenders, 650/65R38 & 540/65R28 Trelleborg tyres.

Please make contact before travelling to view machinery to find exact location See this product on our website

## **Specification**

| Stock no:     | 51138264   |
|---------------|------------|
| Location:     | Ripon      |
| Manufacturer: | John Deere |

| Model:         | 6155R |
|----------------|-------|
| Year:          | 2017  |
| Operation hrs: | 7819  |

## More images