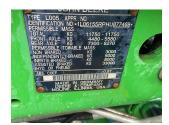

## **Specification**

| Stock no:     | 51138264   |
|---------------|------------|
| Location:     | Ripon      |
| Manufacturer: | John Deere |

| Model:         | 6155R |
|----------------|-------|
| Year:          | 2017  |
| Operation hrs: | 7819  |