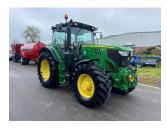

## John Deere 6155R £57500 ex VAT

## **Description**

50k Direct Drive c/w TLS & cab suspension, 4 x ESCVs, front linkage, front PTO, roof hatch, turnable fenders, 650/65R38 & 540/65R28 Trelleborg tyres.

Please make contact before travelling to view machinery to find exact location See this product on our website

## **Specification**

| Stock no:     | 51138264   |
|---------------|------------|
| Location:     | Ripon      |
| Manufacturer: | John Deere |

| Model:         | 6155R |
|----------------|-------|
| Year:          | 2017  |
| Operation hrs: | 7819  |