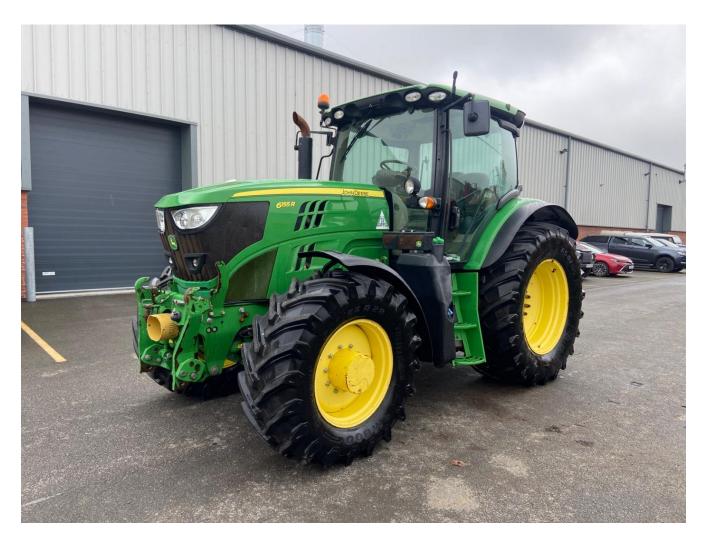

## John Deere 6155R £57500 ex VAT

## **Description**

50k Direct Drive c/w TLS & cab suspension, 4 x ESCVs, front linkage, front PTO, roof hatch, turnable fenders, 650/65R38 & 540/65R28 Trelleborg tyres.

Please make contact before travelling to view machinery to find exact location See this product on our website

## **Specification**

| Stock no:     | 51138264   |
|---------------|------------|
| Location:     | Ripon      |
| Manufacturer: | John Deere |

| Model:         | 6155R |
|----------------|-------|
| Year:          | 2017  |
| Operation hrs: | 7819  |