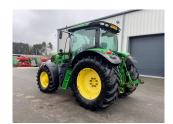

## John Deere 6155R £57500 ex VAT

## **Description**

50k Direct Drive c/w TLS & cab suspension, 4 x ESCVs, front linkage, front PTO, roof hatch, turnable fenders, 650/65R38 & 540/65R28 Trelleborg tyres.

Please make contact before travelling to view machinery to find exact location See this product on our website

## **Specification**

| Stock no:     | 51138264   |
|---------------|------------|
| Location:     | Ripon      |
| Manufacturer: | John Deere |

| Model:         | 6155R |
|----------------|-------|
| Year:          | 2017  |
| Operation hrs: | 7819  |