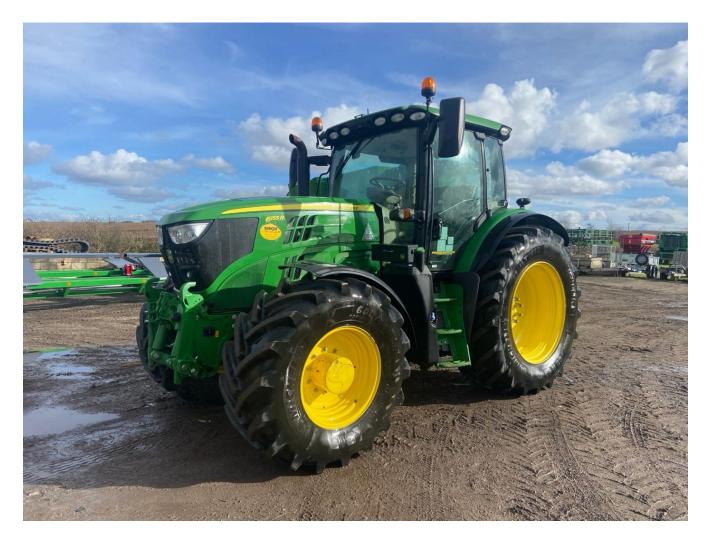

## John Deere 6155R £115000 ex VAT

## Description

**Specification** 

EX HIRE 50k Autopower c/w front linkage, SF6000 SF1 receiver, Autotrac activation. Warranty still PowerGard - Powertrain up to 3000 hrs.

\* Please note - some hire tractors listed may still be in use. Hours are subject to change. Please make contact before travelling to view machinery to find exact location <u>See this product on our website</u>

| Stock no: | D1116686 |
|-----------|----------|
| Location: | Malton   |

| Manufacturer:  | John Deere |
|----------------|------------|
| Model:         | 6155R      |
| Year:          | 2022       |
| Operation hrs: | 1549       |