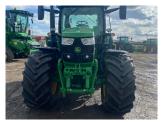

## John Deere 6155R £115000 ex VAT

## Description

**Specification** 

EX HIRE 50k Autopower c/w front linkage, SF6000 SF1 receiver, Autotrac activation. Warranty still PowerGard - Powertrain up to 3000 hrs.

\* Please note - some hire tractors listed may still be in use. Hours are subject to change. Please make contact before travelling to view machinery to find exact location <u>See this product on our website</u>

| Stock no: | D1116686 |
|-----------|----------|
| Location: | Malton   |

| Manufacturer:  | John Deere |
|----------------|------------|
| Model:         | 6155R      |
| Year:          | 2022       |
| Operation hrs: | 1549       |