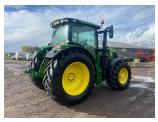

## John Deere 6155R £115000 ex VAT

## Description

**Specification** 

EX HIRE 50k Autopower c/w front linkage, SF6000 SF1 receiver, Autotrac activation. Warranty still PowerGard - Powertrain up to 3000 hrs.

\* Please note - some hire tractors listed may still be in use. Hours are subject to change. Please make contact before travelling to view machinery to find exact location <u>See this product on our website</u>

| Stock no: | D1116686 |
|-----------|----------|
| Location: | Malton   |

| Manufacturer:  | John Deere |
|----------------|------------|
| Model:         | 6155R      |
| Year:          | 2022       |
| Operation hrs: | 1549       |