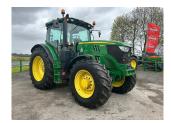

## John Deere 6155R £53500 ex VAT

## **Description**

40K Powerquad c/w TLS, HCS, 3 x SCVs, front fenders, dual beacon lights, passenger seat, 520/85R42 & 420/85R30 Mitas tyres.

Please make contact before travelling to view machinery to find exact location See this product on our website

## **Specification**

| Stock no:     | D1138218   |
|---------------|------------|
| Location:     | Retford    |
| Manufacturer: | John Deere |

| Model:         | 6155R |
|----------------|-------|
| Year:          | 2016  |
| Operation hrs: | 5471  |