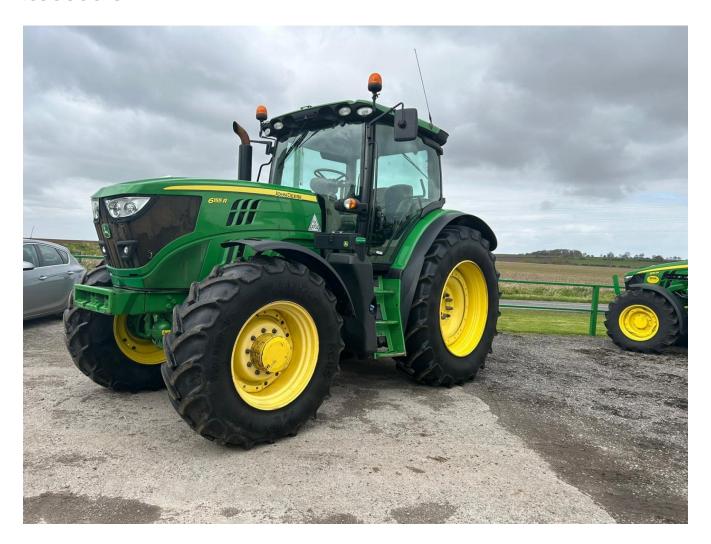

## John Deere 6155R £53500 ex VAT

## **Description**

40K Powerquad c/w TLS, HCS, 3 x SCVs, front fenders, dual beacon lights, passenger seat, 520/85R42 & 420/85R30 Mitas tyres.

Please make contact before travelling to view machinery to find exact location See this product on our website

## **Specification**

| Stock no:     | D1138218   |
|---------------|------------|
| Location:     | Retford    |
| Manufacturer: | John Deere |

| Model:         | 6155R |
|----------------|-------|
| Year:          | 2016  |
| Operation hrs: | 5471  |