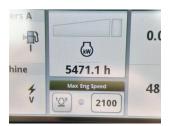

## **Specification**

| Stock no:     | D1138218   |
|---------------|------------|
| Location:     | Retford    |
| Manufacturer: | John Deere |

| Model:         | 6155R |
|----------------|-------|
| Year:          | 2016  |
| Operation hrs: | 5471  |