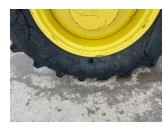

## **Description**

50K Autopower c/w 4 x ESCVs, front linkage, front PTO, Autotrac ready, turnable fenders, passenger seat, 520/85R38 & 480/70R28 tyres.

Please make contact before travelling to view machinery to find exact location See this product on our website