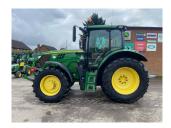

## John Deere 6155R £59500 ex VAT

## **Description**

50K Autopower c/w 4 x ESCVs, front linkage, front PTO, Autotrac ready, turnable fenders, passenger seat, 520/85R38 & 480/70R28 tyres.

Please make contact before travelling to view machinery to find exact location See this product on our website