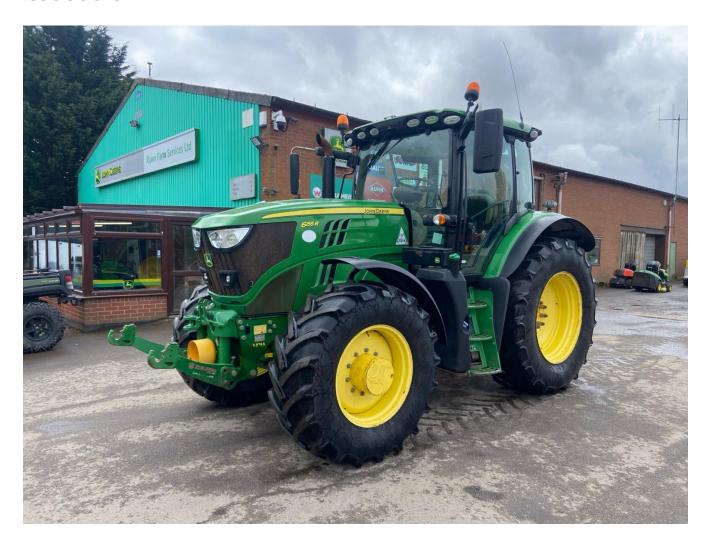

## John Deere 6155R £59500 ex VAT

## **Description**

50K Autopower c/w 4 x ESCVs, front linkage, front PTO, Autotrac ready, turnable fenders, passenger seat, 520/85R38 & 480/70R28 tyres.

Please make contact before travelling to view machinery to find exact location See this product on our website

## **Specification**

| Stock no:     | E1134664   |
|---------------|------------|
| Location:     | Brigg      |
| Manufacturer: | John Deere |

| Model:         | 6155R |
|----------------|-------|
| Year:          | 2017  |
| Operation hrs: | 5245  |