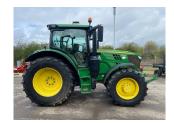

## John Deere 6155R £59500 ex VAT

## **Description**

50K Autopower c/w 4 x ESCVs, front linkage, front PTO, Autotrac ready, turnable fenders, passenger seat, 520/85R38 & 480/70R28 tyres.

Please make contact before travelling to view machinery to find exact location See this product on our website