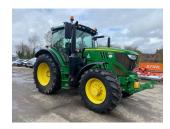

## John Deere 6155R £59500 ex VAT

## **Description**

50K Autopower c/w 4 x ESCVs, front linkage, front PTO, Autotrac ready, turnable fenders, passenger seat, 520/85R38 & 480/70R28 tyres.

Please make contact before travelling to view machinery to find exact location See this product on our website