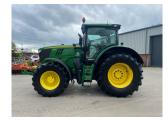

## John Deere 6195R £58500 ex VAT

## Description

50K Direct Drive c/w TLS & cab suspension, 5 x ESCVs, front linkage, Autotrac ready, command arm, premium seat, premium radio, standard light package, turnable fenders, 710/70R38 & 600/65R28 Trelleborg tyres.

## **Specification**

| Stock no: | 11135589 |
|-----------|----------|
| Location: | Ripon    |

| Manufacturer:  | John Deere |
|----------------|------------|
| Model:         | 6195R      |
| Year:          | 2015       |
| Operation hrs: | 8080       |