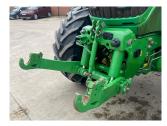

## Description

50K Direct Drive c/w TLS & cab suspension, 5 x ESCVs, front linkage, Autotrac ready, command arm, premium seat, premium radio, standard light package, turnable fenders, 710/70R38 & 600/65R28 Trelleborg tyres.