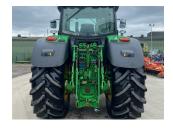

## Description

50K Direct Drive c/w TLS & cab suspension, 5 x ESCVs, front linkage, Autotrac ready, command arm, premium seat, premium radio, standard light package, turnable fenders, 710/70R38 & 600/65R28 Trelleborg tyres.