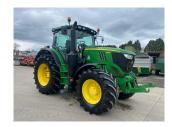

## John Deere 6195R £58500 ex VAT

## Description

50K Direct Drive c/w TLS & cab suspension, 5 x ESCVs, front linkage, Autotrac ready, command arm, premium seat, premium radio, standard light package, turnable fenders, 710/70R38 & 600/65R28 Trelleborg tyres.

## **Specification**

| Stock no: | 11135589 |
|-----------|----------|
| Location: | Ripon    |

| Manufacturer:  | John Deere |
|----------------|------------|
| Model:         | 6195R      |
| Year:          | 2015       |
| Operation hrs: | 8080       |