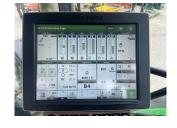

## Description

50K Direct Drive c/w TLS & cab suspension, 5 x ESCVs, front linkage, Autotrac ready, command arm, premium seat, premium radio, standard light package, turnable fenders, 710/70R38 & 600/65R28 Trelleborg tyres.