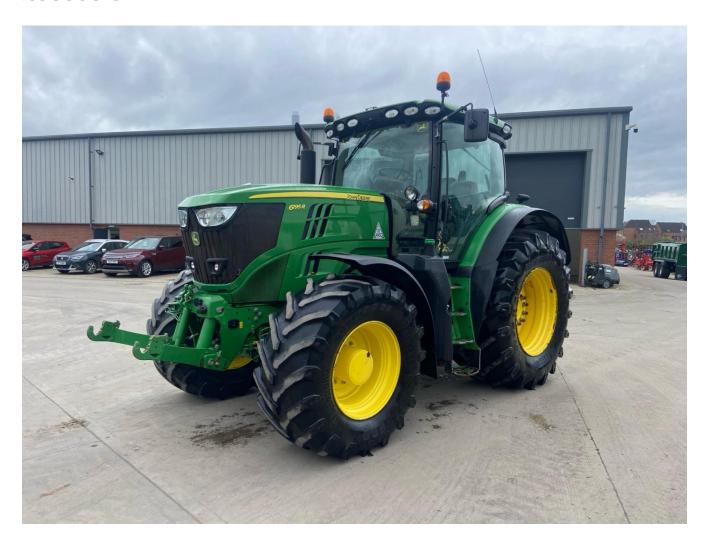

## John Deere 6195R £58500 ex VAT

## Description

50K Direct Drive c/w TLS & cab suspension, 5 x ESCVs, front linkage, Autotrac ready, command arm, premium seat, premium radio, standard light package, turnable fenders, 710/70R38 & 600/65R28 Trelleborg tyres.

## **Specification**

| Stock no: | 11135589 |
|-----------|----------|
| Location: | Ripon    |

| Manufacturer:  | John Deere |
|----------------|------------|
| Model:         | 6195R      |
| Year:          | 2015       |
| Operation hrs: | 8080       |