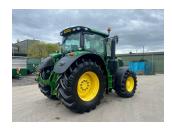

## John Deere 6195R £58500 ex VAT

## Description

50K Direct Drive c/w TLS & cab suspension, 5 x ESCVs, front linkage, Autotrac ready, command arm, premium seat, premium radio, standard light package, turnable fenders, 710/70R38 & 600/65R28 Trelleborg tyres.

## **Specification**

| Stock no: | 11135589 |
|-----------|----------|
| Location: | Ripon    |

| Manufacturer:  | John Deere |
|----------------|------------|
| Model:         | 6195R      |
| Year:          | 2015       |
| Operation hrs: | 8080       |