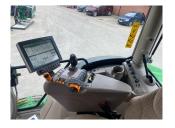

## Description

50K Direct Drive c/w TLS & cab suspension, 5 x ESCVs, front linkage, Autotrac ready, command arm, premium seat, premium radio, standard light package, turnable fenders, 710/70R38 & 600/65R28 Trelleborg tyres.