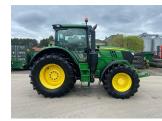

## John Deere 6195R £58500 ex VAT

## Description

50K Direct Drive c/w TLS & cab suspension, 5 x ESCVs, front linkage, Autotrac ready, command arm, premium seat, premium radio, standard light package, turnable fenders, 710/70R38 & 600/65R28 Trelleborg tyres.

## **Specification**

| Stock no: | 11135589 |
|-----------|----------|
| Location: | Ripon    |

| Manufacturer:  | John Deere |
|----------------|------------|
| Model:         | 6195R      |
| Year:          | 2015       |
| Operation hrs: | 8080       |