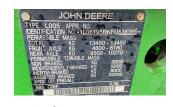

## **Specification**

| Stock no: | 11135589 |
|-----------|----------|
| Location: | Ripon    |

| Manufacturer:  | John Deere |
|----------------|------------|
| Model:         | 6195R      |
| Year:          | 2015       |
| Operation hrs: | 8080       |