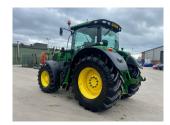

Ripon Farm Services
Dallamires Lane, Ripon, North Yorkshire, HG4 1TT
01765 692255
www.riponfarmservices.com

## John Deere 6195R £58500 ex VAT



## Description

50K Direct Drive c/w TLS & cab suspension, 5 x ESCVs, front linkage, Autotrac ready, command arm, premium seat, premium radio, standard light package, turnable fenders, 710/70R38 & 600/65R28 Trelleborg tyres.

Please make contact before travelling to view machinery to find exact location See this product on our website

## **Specification**

| Stock no: | 11135589 |
|-----------|----------|
| Location: | Ripon    |

| Manufacturer:  | John Deere |
|----------------|------------|
| Model:         | 6195R      |
| Year:          | 2015       |
| Operation hrs: | 8080       |

## More images













































Page 2 of 3