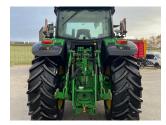

## Description

Premium Edition 50k Autopower c/w TLS & cab suspension, 3 ESCVs, front linkage, front PTO, Autotrac ready, ultimate light package, command arm, premium seat, premium radio, turnable fenders, auto temperature control, cooling compartment, 650/65R42 & 540/65R30 Mitas tyres.

## **Specification**

Stock no: 11132659

| Location:      | Ripon      |
|----------------|------------|
| Manufacturer:  | John Deere |
| Model:         | 6215R      |
| Year:          | 2021       |
| Operation hrs: | 1174       |