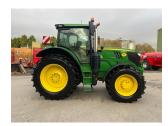

## John Deere 6215R £120000 ex VAT

## Description

Premium Edition 50k Autopower c/w TLS & cab suspension, 3 ESCVs, front linkage, front PTO, Autotrac ready, ultimate light package, command arm, premium seat, premium radio, turnable fenders, auto temperature control, cooling compartment, 650/65R42 & 540/65R30 Mitas tyres.

## **Specification**

Stock no: 11132659

| Location:      | Ripon      |
|----------------|------------|
| Manufacturer:  | John Deere |
| Model:         | 6215R      |
| Year:          | 2021       |
| Operation hrs: | 1174       |