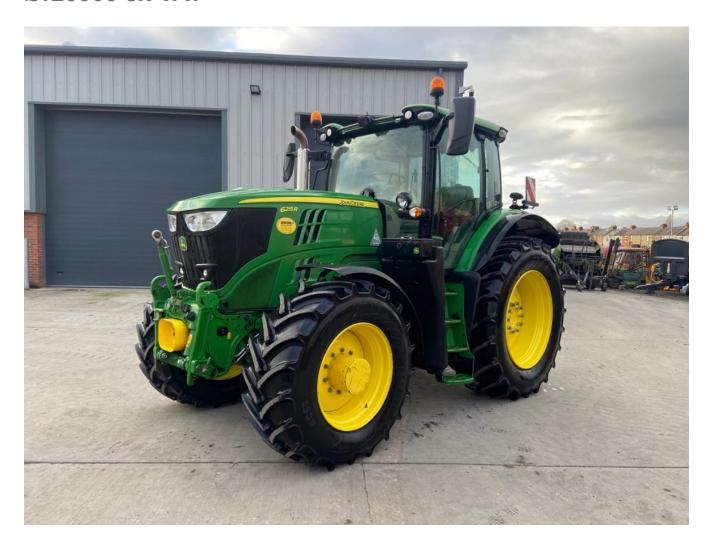

## John Deere 6215R £120000 ex VAT

## Description

Premium Edition 50k Autopower c/w TLS & cab suspension, 3 ESCVs, front linkage, front PTO, Autotrac ready, ultimate light package, command arm, premium seat, premium radio, turnable fenders, auto temperature control, cooling compartment, 650/65R42 & 540/65R30 Mitas tyres.