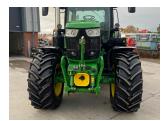

## Description

Premium Edition 50k Autopower c/w TLS & cab suspension, 3 ESCVs, front linkage, front PTO, Autotrac ready, ultimate light package, command arm, premium seat, premium radio, turnable fenders, auto temperature control, cooling compartment, 650/65R42 & 540/65R30 Mitas tyres.