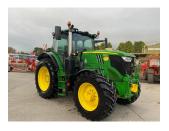

## Description

Premium Edition 50k Autopower c/w TLS & cab suspension, 3 ESCVs, front linkage, front PTO, Autotrac ready, ultimate light package, command arm, premium seat, premium radio, turnable fenders, auto temperature control, cooling compartment, 650/65R42 & 540/65R30 Mitas tyres.