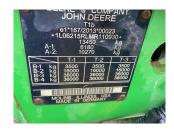

## **Specification**

Stock no: 11132659

| Location:      | Ripon      |
|----------------|------------|
| Manufacturer:  | John Deere |
| Model:         | 6215R      |
| Year:          | 2021       |
| Operation hrs: | 1174       |