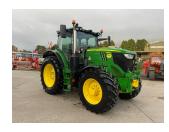

## Description

Premium Edition 50k Autopower c/w TLS & cab suspension, 3 ESCVs, front linkage, front PTO, Autotrac ready, ultimate light package, command arm, premium seat, premium radio, turnable fenders, auto temperature control, cooling compartment, 650/65R42 & 540/65R30 Mitas tyres.

## **Specification**

Stock no: 11132659

| Location:      | Ripon      |
|----------------|------------|
| Manufacturer:  | John Deere |
| Model:         | 6215R      |
| Year:          | 2021       |
| Operation hrs: | 1174       |