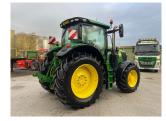

## Description

Premium Edition 50k Autopower c/w TLS & cab suspension, 3 ESCVs, front linkage, front PTO, Autotrac ready, ultimate light package, command arm, premium seat, premium radio, turnable fenders, auto temperature control, cooling compartment, 650/65R42 & 540/65R30 Mitas tyres.