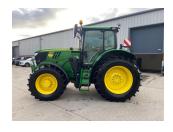

## John Deere 6215R £120000 ex VAT

## Description

Premium Edition 50k Autopower c/w TLS & cab suspension, 3 ESCVs, front linkage, front PTO, Autotrac ready, ultimate light package, command arm, premium seat, premium radio, turnable fenders, auto temperature control, cooling compartment, 650/65R42 & 540/65R30 Mitas tyres.

## **Specification**

Stock no: 11132659

| Location:      | Ripon      |
|----------------|------------|
| Manufacturer:  | John Deere |
| Model:         | 6215R      |
| Year:          | 2021       |
| Operation hrs: | 1174       |