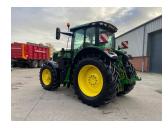

## John Deere 6215R £120000 ex VAT

## Description

Premium Edition 50k Autopower c/w TLS & cab suspension, 3 ESCVs, front linkage, front PTO, Autotrac ready, ultimate light package, command arm, premium seat, premium radio, turnable fenders, auto temperature control, cooling compartment, 650/65R42 & 540/65R30 Mitas tyres.