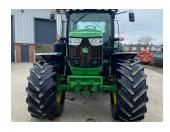

## John Deere 6215R £59950 ex VAT

## Description

50K Autopower c/w TLS & cab suspension, 4 x ESCVs, Autotrac ready, passenger seat, air seat, turnable fenders, 710/70R42 & 600/70R28 Michelin tyres.

Please make contact before travelling to view machinery to find exact location See this product on our website