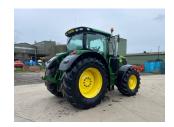

## John Deere 6215R £59950 ex VAT

## Description

50K Autopower c/w TLS & cab suspension, 4 x ESCVs, Autotrac ready, passenger seat, air seat, turnable fenders, 710/70R42 & 600/70R28 Michelin tyres.

Please make contact before travelling to view machinery to find exact location See this product on our website