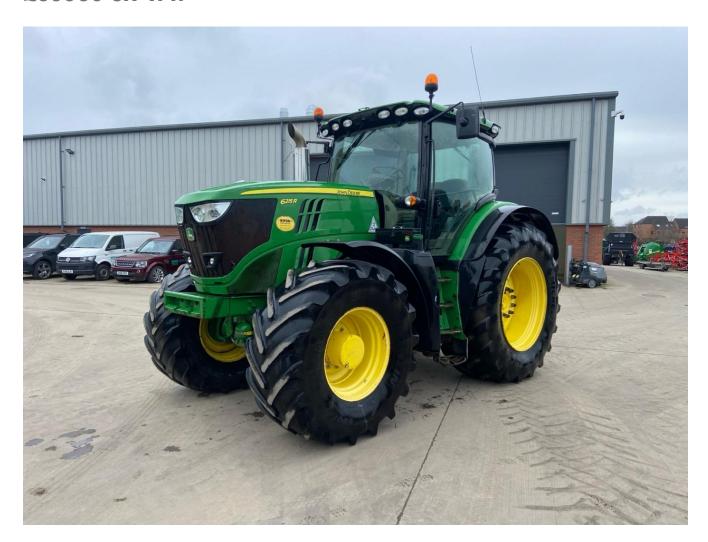

## John Deere 6215R £59950 ex VAT

## Description

50K Autopower c/w TLS & cab suspension, 4 x ESCVs, Autotrac ready, passenger seat, air seat, turnable fenders, 710/70R42 & 600/70R28 Michelin tyres.

Please make contact before travelling to view machinery to find exact location See this product on our website

## **Specification**

| Stock no:     | 11133820   |
|---------------|------------|
| Location:     | Ripon      |
| Manufacturer: | John Deere |

| Model:         | 6215R |
|----------------|-------|
| Year:          | 2015  |
| Operation hrs: | 8125  |