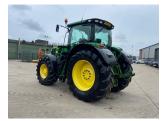

## John Deere 6215R £59950 ex VAT

## Description

50K Autopower c/w TLS & cab suspension, 4 x ESCVs, Autotrac ready, passenger seat, air seat, turnable fenders, 710/70R42 & 600/70R28 Michelin tyres.

Please make contact before travelling to view machinery to find exact location See this product on our website