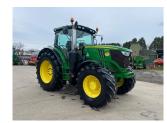

## John Deere 6215R £59950 ex VAT

## Description

50K Autopower c/w TLS & cab suspension, 4 x ESCVs, Autotrac ready, passenger seat, air seat, turnable fenders, 710/70R42 & 600/70R28 Michelin tyres.

Please make contact before travelling to view machinery to find exact location See this product on our website