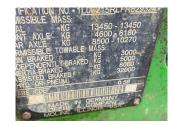

## **Specification**

| Stock no:     | 11133820   |
|---------------|------------|
| Location:     | Ripon      |
| Manufacturer: | John Deere |

| Model:         | 6215R |
|----------------|-------|
| Year:          | 2015  |
| Operation hrs: | 8125  |