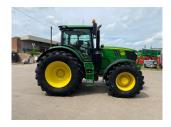

## John Deere 6215R

£127500 ex VAT

## Description

Ultimate Edition 50k Autopower c/w TLS & cab suspension, 5 x ESCVs, premium front linkage, Autotrac ready, electric joystick, ultimate light package, 2 x HB4L road lights, turnable fenders, 710/70R42 & 600/70R28 Bridgestone tyres.