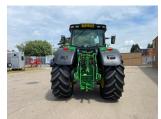

## John Deere 6215R

£127500 ex VAT

## Description

Ultimate Edition 50k Autopower c/w TLS & cab suspension, 5 x ESCVs, premium front linkage, Autotrac ready, electric joystick, ultimate light package, 2 x HB4L road lights, turnable fenders, 710/70R42 & 600/70R28 Bridgestone tyres.