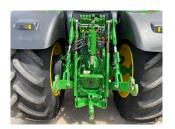

## John Deere 6215R

£127500 ex VAT

## Description

Ultimate Edition 50k Autopower c/w TLS & cab suspension, 5 x ESCVs, premium front linkage, Autotrac ready, electric joystick, ultimate light package, 2 x HB4L road lights, turnable fenders, 710/70R42 & 600/70R28 Bridgestone tyres.

## **Specification**

Stock no: B1129138

Location: Market Weighton

| Manufacturer:  | John Deere |
|----------------|------------|
| Model:         | 6215R      |
| Year:          | 2022       |
| Operation hrs: | 1415       |