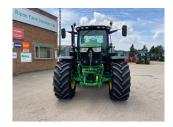

## Description

Ultimate Edition 50k Autopower c/w TLS & cab suspension, 5 x ESCVs, premium front linkage, Autotrac ready, electric joystick, ultimate light package, 2 x HB4L road lights, turnable fenders, 710/70R42 & 600/70R28 Bridgestone tyres.