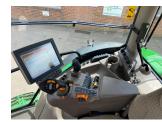

## Description

Ultimate Edition 50k Autopower c/w TLS & cab suspension, 5 x ESCVs, premium front linkage, Autotrac ready, electric joystick, ultimate light package, 2 x HB4L road lights, turnable fenders, 710/70R42 & 600/70R28 Bridgestone tyres.