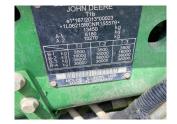

## **Specification**

Stock no: B1129138

Location: Market Weighton

| Manufacturer:  | John Deere |
|----------------|------------|
| Model:         | 6215R      |
| Year:          | 2022       |
| Operation hrs: | 1415       |