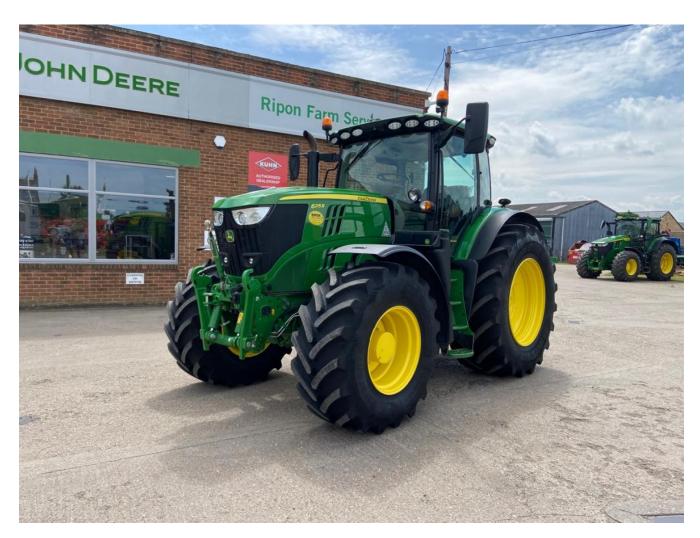

## John Deere 6215R

£127500 ex VAT

## Description

Ultimate Edition 50k Autopower c/w TLS & cab suspension, 5 x ESCVs, premium front linkage, Autotrac ready, electric joystick, ultimate light package, 2 x HB4L road lights, turnable fenders, 710/70R42 & 600/70R28 Bridgestone tyres.

## **Specification**

Stock no: B1129138

Location: Market Weighton

| Manufacturer:  | John Deere |
|----------------|------------|
| Model:         | 6215R      |
| Year:          | 2022       |
| Operation hrs: | 1415       |