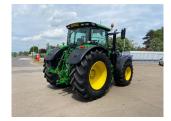

## John Deere 6215R

£127500 ex VAT

## Description

Ultimate Edition 50k Autopower c/w TLS & cab suspension, 5 x ESCVs, premium front linkage, Autotrac ready, electric joystick, ultimate light package, 2 x HB4L road lights, turnable fenders, 710/70R42 & 600/70R28 Bridgestone tyres.