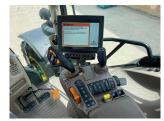

## Description

Ultimate Edition 50k Autopower c/w TLS & cab suspension, 5 x ESCVs, premium front linkage, Autotrac ready, electric joystick, ultimate light package, 2 x HB4L road lights, turnable fenders, 710/70R42 & 600/70R28 Bridgestone tyres.