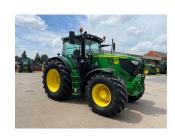

## Description

Ultimate Edition 50k Autopower c/w TLS & cab suspension, 5 x ESCVs, premium front linkage, Autotrac ready, electric joystick, ultimate light package, 2 x HB4L road lights, turnable fenders, 710/70R42 & 600/70R28 Bridgestone tyres.