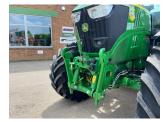

## Description

Ultimate Edition 50k Autopower c/w TLS & cab suspension, 5 x ESCVs, premium front linkage, Autotrac ready, electric joystick, ultimate light package, 2 x HB4L road lights, turnable fenders, 710/70R42 & 600/70R28 Bridgestone tyres.