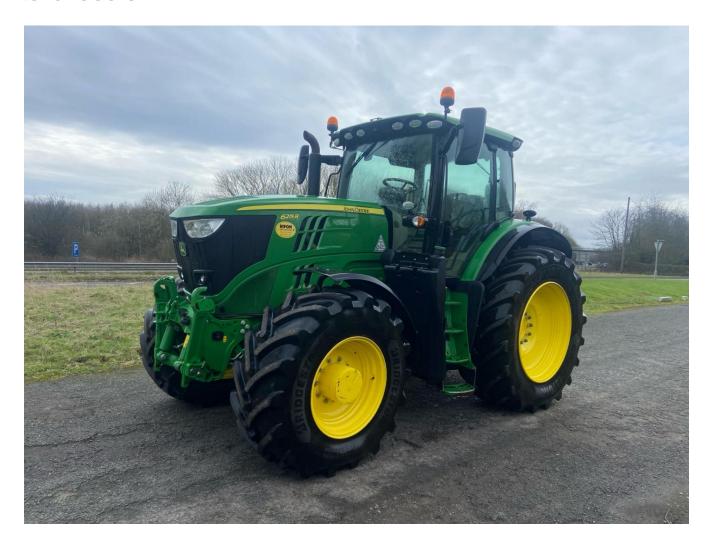

## John Deere 6215R £107950 ex VAT

## Description

Premium Edition 50K Autopower c/w TLS & cab suspension, 4 x ESCVs, premium front linkage, Autotrac ready, premium radio, premium seat, command arm, wide angle mirrors, turnable fenders, auto temperature control, cooling compartment, ultimate light package, 2 LED beltline lights (work) dual beacons, VF650/65R42 & VF600/65R28 Bridgestone tyres. Please make contact before travelling to view machinery to find exact location See this product on our website

## **Specification**

Stock no: E1132129

| Location:      | Tadcaster  |
|----------------|------------|
| Manufacturer:  | John Deere |
| Model:         | 6215R      |
| Year:          | 2020       |
| Operation hrs: | 2764       |