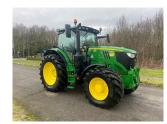

## John Deere 6215R £107950 ex VAT

## Description

Premium Edition 50K Autopower c/w TLS & cab suspension, 4 x ESCVs, premium front linkage, Autotrac ready, premium radio, premium seat, command arm, wide angle mirrors, turnable fenders, auto temperature control, cooling compartment, ultimate light package, 2 LED beltline lights (work) dual beacons, VF650/65R42 & VF600/65R28 Bridgestone tyres. Please make contact before travelling to view machinery to find exact location See this product on our website

## **Specification**

Stock no: E1132129

| Location:      | Tadcaster  |
|----------------|------------|
| Manufacturer:  | John Deere |
| Model:         | 6215R      |
| Year:          | 2020       |
| Operation hrs: | 2764       |