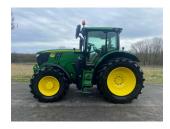

## John Deere 6215R £107950 ex VAT

## Description

Premium Edition 50K Autopower c/w TLS & cab suspension, 4 x ESCVs, premium front linkage, Autotrac ready, premium radio, premium seat, command arm, wide angle mirrors, turnable fenders, auto temperature control, cooling compartment, ultimate light package, 2 LED beltline lights (work) dual beacons, VF650/65R42 & VF600/65R28 Bridgestone tyres. Please make contact before travelling to view machinery to find exact location See this product on our website

## **Specification**

Stock no: E1132129

| Location:      | Tadcaster  |
|----------------|------------|
| Manufacturer:  | John Deere |
| Model:         | 6215R      |
| Year:          | 2020       |
| Operation hrs: | 2764       |