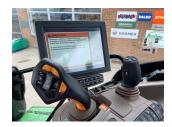

## Description

Ultimate Edition 50k Autopower c/w electric joystick, ultimate light package, 2 x HB4 road lights, turnable fenders, 5 x ESCVs, premium front linkage, Autotrac ready, 710/70R42 & 600/70R28 Bridgestone tyres.