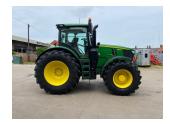

## John Deere 6250R

## Description

Ultimate Edition 50k Autopower c/w electric joystick, ultimate light package, 2 x HB4 road lights, turnable fenders, 5 x ESCVs, premium front linkage, Autotrac ready, 710/70R42 & 600/70R28 Bridgestone tyres.

## **Specification**

Stock no: B1129141

Location: Market Weighton

| Manufacturer:  | John Deere |
|----------------|------------|
| Model:         | 6250R      |
| Year:          | 2022       |
| Operation hrs: | 1760       |