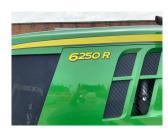

## John Deere 6250R

## **Specification**

Stock no: B1129141

Location: Market Weighton

| Manufacturer:  | John Deere |
|----------------|------------|
| Model:         | 6250R      |
| Year:          | 2022       |
| Operation hrs: | 1760       |