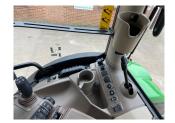

## Description

Ultimate Edition 50k Autopower c/w electric joystick, ultimate light package, 2 x HB4 road lights, turnable fenders, 5 x ESCVs, premium front linkage, Autotrac ready, 710/70R42 & 600/70R28 Bridgestone tyres.