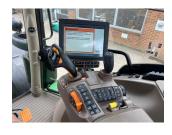

## Description

Ultimate Edition 50k Autopower c/w electric joystick, ultimate light package, 2 x HB4 road lights, turnable fenders, 5 x ESCVs, premium front linkage, Autotrac ready, 710/70R42 & 600/70R28 Bridgestone tyres.