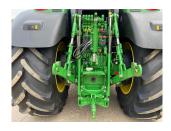

## Description

Ultimate Edition 50k Autopower c/w electric joystick, ultimate light package, 2 x HB4 road lights, turnable fenders, 5 x ESCVs, premium front linkage, Autotrac ready, 710/70R42 & 600/70R28 Bridgestone tyres.