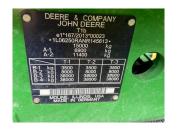

## **Specification**

Stock no: B1129141

Location: Market Weighton

| Manufacturer:  | John Deere |
|----------------|------------|
| Model:         | 6250R      |
| Year:          | 2022       |
| Operation hrs: | 1760       |