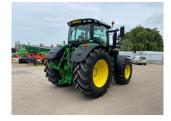

## John Deere 6250R

## Description

Ultimate Edition 50k Autopower c/w electric joystick, ultimate light package, 2 x HB4 road lights, turnable fenders, 5 x ESCVs, premium front linkage, Autotrac ready, 710/70R42 & 600/70R28 Bridgestone tyres.

## **Specification**

Stock no: B1129141

Location: Market Weighton

| Manufacturer:  | John Deere |
|----------------|------------|
| Model:         | 6250R      |
| Year:          | 2022       |
| Operation hrs: | 1760       |