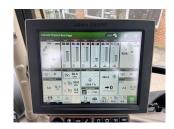

## Description

Ultimate Edition 50k Autopower c/w electric joystick, ultimate light package, 2 x HB4 road lights, turnable fenders, 5 x ESCVs, premium front linkage, Autotrac ready, 710/70R42 & 600/70R28 Bridgestone tyres.