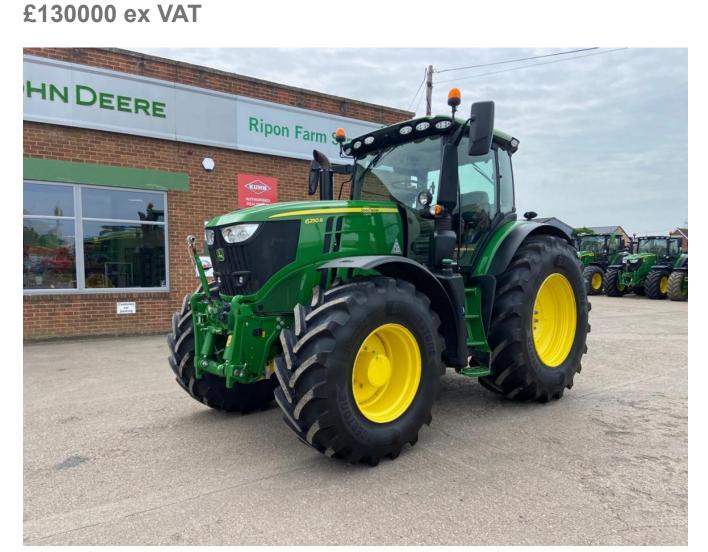

## John Deere 6250R

## Description

Ultimate Edition 50k Autopower c/w electric joystick, ultimate light package, 2 x HB4 road lights, turnable fenders, 5 x ESCVs, premium front linkage, Autotrac ready, 710/70R42 & 600/70R28 Bridgestone tyres.

## **Specification**

Stock no: B1129141

Location: Market Weighton

| Manufacturer:  | John Deere |
|----------------|------------|
| Model:         | 6250R      |
| Year:          | 2022       |
| Operation hrs: | 1760       |