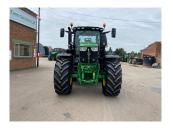

## John Deere 6250R

## Description

Ultimate Edition 50k Autopower c/w electric joystick, ultimate light package, 2 x HB4 road lights, turnable fenders, 5 x ESCVs, premium front linkage, Autotrac ready, 710/70R42 & 600/70R28 Bridgestone tyres.

## **Specification**

Stock no: B1129141

Location: Market Weighton

| Manufacturer:  | John Deere |
|----------------|------------|
| Model:         | 6250R      |
| Year:          | 2022       |
| Operation hrs: | 1760       |