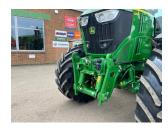

## John Deere 6250R

## Description

Ultimate Edition 50k Autopower c/w electric joystick, ultimate light package, 2 x HB4 road lights, turnable fenders, 5 x ESCVs, premium front linkage, Autotrac ready, 710/70R42 & 600/70R28 Bridgestone tyres.