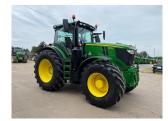

## John Deere 6250R

## Description

Ultimate Edition 50k Autopower c/w electric joystick, ultimate light package, 2 x HB4 road lights, turnable fenders, 5 x ESCVs, premium front linkage, Autotrac ready, 710/70R42 & 600/70R28 Bridgestone tyres.

## **Specification**

Stock no: B1129141

Location: Market Weighton

| Manufacturer:  | John Deere |
|----------------|------------|
| Model:         | 6250R      |
| Year:          | 2022       |
| Operation hrs: | 1760       |