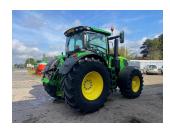

## John Deere 6250R £130000 ex VAT

## Description

Ultimate Edition 50k Autopower c/w TLS & cab suspension, 4 x ESCVs, front linkage, front PTO, ultimate light package, command pro, premium seat, premium radio, turnable fenders, auto temperature control, cooling compartment, electric joystick, 2H4 beltline road lights, hydraulic top link, 650/65R38 & 600/70R30 tyres.

## **Specification**

Stock no: B1134557

Location: Market Weighton

Manufacturer: John Deere

Model: 6250R

Year: 2022

Operation hrs: 2083