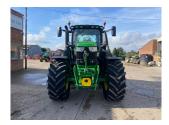

## Description

Ultimate Edition 50k Autopower c/w TLS & cab suspension, 4 x ESCVs, front linkage, front PTO, ultimate light package, command pro, premium seat, premium radio, turnable fenders, auto temperature control, cooling compartment, electric joystick, 2H4 beltline road lights, hydraulic top link, 650/65R38 & 600/70R30 tyres.

## **Specification**

Stock no: B1134557

Location: Market Weighton

Manufacturer: John Deere

Model: 6250R

Year: 2022

Operation hrs: 2083