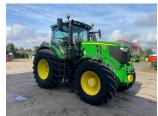

## John Deere 6250R £130000 ex VAT

## Description

Ultimate Edition 50k Autopower c/w TLS & cab suspension, 4 x ESCVs, front linkage, front PTO, ultimate light package, command pro, premium seat, premium radio, turnable fenders, auto temperature control, cooling compartment, electric joystick, 2H4 beltline road lights, hydraulic top link, 650/65R38 & 600/70R30 tyres.

## **Specification**

Stock no: B1134557

Location: Market Weighton

Manufacturer: John Deere

Model: 6250R

Year: 2022

Operation hrs: 2083