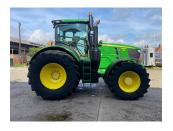

## John Deere 6250R £130000 ex VAT

## Description

Ultimate Edition 50k Autopower c/w TLS & cab suspension, 4 x ESCVs, front linkage, front PTO, ultimate light package, command pro, premium seat, premium radio, turnable fenders, auto temperature control, cooling compartment, electric joystick, 2H4 beltline road lights, hydraulic top link, 650/65R38 & 600/70R30 tyres.

## **Specification**

Stock no: B1134557

Location: Market Weighton

Manufacturer: John Deere

Model: 6250R

Year: 2022

Operation hrs: 2083