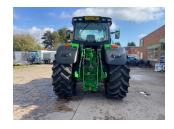

## Description

Ultimate Edition 50k Autopower c/w TLS & cab suspension, 4 x ESCVs, front linkage, front PTO, ultimate light package, command pro, premium seat, premium radio, turnable fenders, auto temperature control, cooling compartment, electric joystick, 2H4 beltline road lights, hydraulic top link, 650/65R38 & 600/70R30 tyres.

## **Specification**

Stock no: B1134557

Location: Market Weighton

Manufacturer: John Deere

Model: 6250R

Year: 2022

Operation hrs: 2083