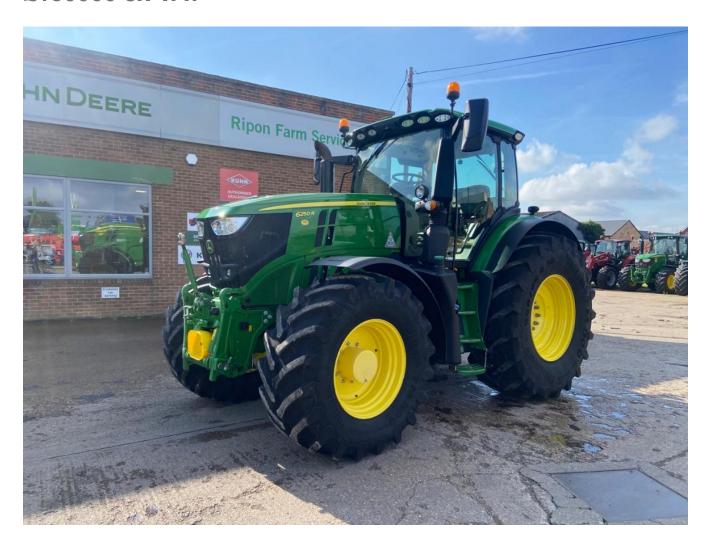

## John Deere 6250R £130000 ex VAT

## Description

Ultimate Edition 50k Autopower c/w TLS & cab suspension, 4 x ESCVs, front linkage, front PTO, ultimate light package, command pro, premium seat, premium radio, turnable fenders, auto temperature control, cooling compartment, electric joystick, 2H4 beltline road lights, hydraulic top link, 650/65R38 & 600/70R30 tyres.

## **Specification**

Stock no: B1134557

Location: Market Weighton

Manufacturer: John Deere

Model: 6250R

Year: 2022

Operation hrs: 2083