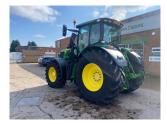

## John Deere 6250R £130000 ex VAT

## Description

Ultimate Edition 50k Autopower c/w TLS & cab suspension, 4 x ESCVs, front linkage, front PTO, ultimate light package, command pro, premium seat, premium radio, turnable fenders, auto temperature control, cooling compartment, electric joystick, 2H4 beltline road lights, hydraulic top link, 650/65R38 & 600/70R30 tyres.

## **Specification**

Stock no: B1134557

Location: Market Weighton

Manufacturer: John Deere

Model: 6250R

Year: 2022

Operation hrs: 2083