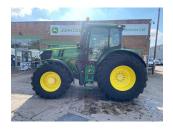

## John Deere 6250R £130000 ex VAT

## Description

Ultimate Edition 50k Autopower c/w TLS & cab suspension, 4 x ESCVs, front linkage, front PTO, ultimate light package, command pro, premium seat, premium radio, turnable fenders, auto temperature control, cooling compartment, electric joystick, 2H4 beltline road lights, hydraulic top link, 650/65R38 & 600/70R30 tyres.

## **Specification**

Stock no: B1134557

Location: Market Weighton

Manufacturer: John Deere

Model: 6250R

Year: 2022

Operation hrs: 2083