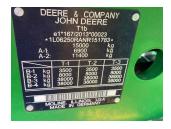

## **Specification**

Stock no: B1134557

Location: Market Weighton

Manufacturer: John Deere

Model: 6250R

Year: 2022

Operation hrs: 2083