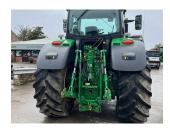

## Description

EX HIRE 50k Autopower c/w TLS & cab suspension, 4 x ESCVs, premium front linkage, Command Pro, premium seat, premium radio, turnable fenders, ultimate light package, auto temp control, electric joystick, 710/70R42 & 600/70R28 tyres.