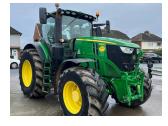

## John Deere 6250R £147000 ex VAT

## Description

EX HIRE 50k Autopower c/w TLS & cab suspension, 4 x ESCVs, premium front linkage, Command Pro, premium seat, premium radio, turnable fenders, ultimate light package, auto temp control, electric joystick, 710/70R42 & 600/70R28 tyres.

## **Specification**

| Stock no: | D1114240 |
|-----------|----------|
|           |          |

| Location:      | Ripon      |
|----------------|------------|
| Manufacturer:  | John Deere |
| Model:         | 6250R      |
| Year:          | 2021       |
| Operation hrs: | 2804       |