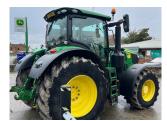

## John Deere 6250R £147000 ex VAT

## Description

EX HIRE 50k Autopower c/w TLS & cab suspension, 4 x ESCVs, premium front linkage, Command Pro, premium seat, premium radio, turnable fenders, ultimate light package, auto temp control, electric joystick, 710/70R42 & 600/70R28 tyres.

## **Specification**

| Stock no: | D1114240 |
|-----------|----------|
|           |          |

| Location:      | Ripon      |
|----------------|------------|
| Manufacturer:  | John Deere |
| Model:         | 6250R      |
| Year:          | 2021       |
| Operation hrs: | 2804       |