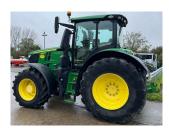

## Description

EX HIRE 50k Autopower c/w TLS & cab suspension, 4 x ESCVs, premium front linkage, Command Pro, premium seat, premium radio, turnable fenders, ultimate light package, auto temp control, electric joystick, 710/70R42 & 600/70R28 tyres.