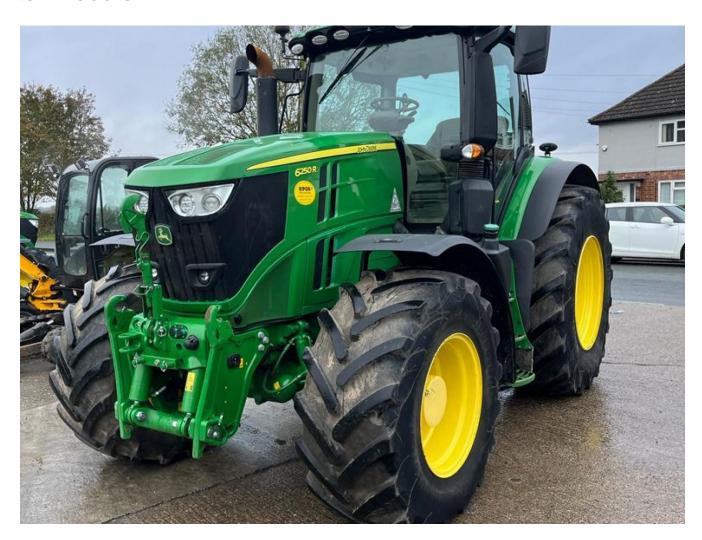

## John Deere 6250R £147000 ex VAT

## Description

EX HIRE 50k Autopower c/w TLS & cab suspension, 4 x ESCVs, premium front linkage, Command Pro, premium seat, premium radio, turnable fenders, ultimate light package, auto temp control, electric joystick, 710/70R42 & 600/70R28 tyres.

## **Specification**

| Stock no: | D1114240 |
|-----------|----------|
|           |          |

| Location:      | Ripon      |
|----------------|------------|
| Manufacturer:  | John Deere |
| Model:         | 6250R      |
| Year:          | 2021       |
| Operation hrs: | 2804       |