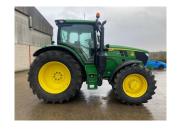

## John Deere 6R 155 £110000 ex VAT

## Description

50k Autoquad c/w TLS & cab suspension, 3 x ESCVs, Lynx front linkage, Autotrac ready, premium seat, premium radio, turnable fenders, premium light package, 650/65R38 & 540/65R28 Trelleborg tyres.