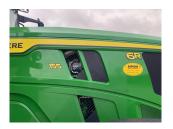

## Description

50k Autoquad c/w TLS & cab suspension, 3 x ESCVs, Lynx front linkage, Autotrac ready, premium seat, premium radio, turnable fenders, premium light package, 650/65R38 & 540/65R28 Trelleborg tyres.

## **Specification**

| Stock no: | 71135302   |
|-----------|------------|
| Location: | Darrington |

| Manufacturer:  | John Deere |
|----------------|------------|
| Model:         | 6R 155     |
| Year:          | 2022       |
| Operation hrs: | 743        |