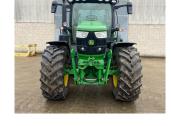

## Description

50k Autoquad c/w TLS & cab suspension, 3 x ESCVs, Lynx front linkage, Autotrac ready, premium seat, premium radio, turnable fenders, premium light package, 650/65R38 & 540/65R28 Trelleborg tyres.