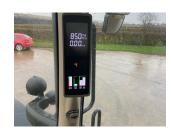

## **Specification**

| Stock no: | 71135302   |
|-----------|------------|
| Location: | Darrington |

| Manufacturer:  | John Deere |
|----------------|------------|
| Model:         | 6R 155     |
| Year:          | 2022       |
| Operation hrs: | 743        |