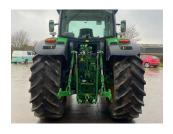

## Description

50k Autoquad c/w TLS & cab suspension, 3 x ESCVs, Lynx front linkage, Autotrac ready, premium seat, premium radio, turnable fenders, premium light package, 650/65R38 & 540/65R28 Trelleborg tyres.