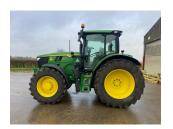

## John Deere 6R 155 £110000 ex VAT

## Description

50k Autoquad c/w TLS & cab suspension, 3 x ESCVs, Lynx front linkage, Autotrac ready, premium seat, premium radio, turnable fenders, premium light package, 650/65R38 & 540/65R28 Trelleborg tyres.