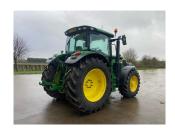

## Description

50k Autoquad c/w TLS & cab suspension, 3 x ESCVs, Lynx front linkage, Autotrac ready, premium seat, premium radio, turnable fenders, premium light package, 650/65R38 & 540/65R28 Trelleborg tyres.