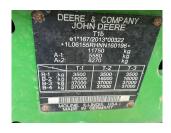

## **Specification**

| Stock no: | 71135302   |
|-----------|------------|
| Location: | Darrington |

| Manufacturer:  | John Deere |
|----------------|------------|
| Model:         | 6R 155     |
| Year:          | 2022       |
| Operation hrs: | 743        |