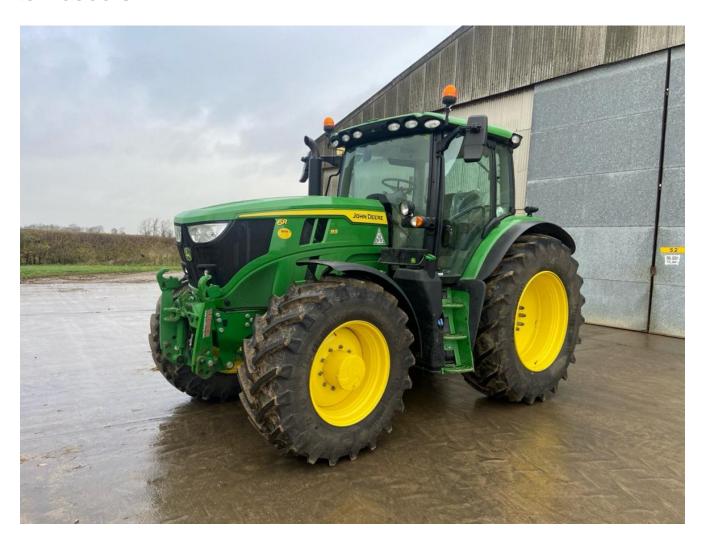

## John Deere 6R 155 £110000 ex VAT

## Description

50k Autoquad c/w TLS & cab suspension, 3 x ESCVs, Lynx front linkage, Autotrac ready, premium seat, premium radio, turnable fenders, premium light package, 650/65R38 & 540/65R28 Trelleborg tyres.

## **Specification**

| Stock no: | 71135302   |
|-----------|------------|
| Location: | Darrington |

| Manufacturer:  | John Deere |
|----------------|------------|
| Model:         | 6R 155     |
| Year:          | 2022       |
| Operation hrs: | 743        |