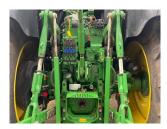

## Description

50k Autoquad c/w TLS & cab suspension, 3 x ESCVs, Lynx front linkage, Autotrac ready, premium seat, premium radio, turnable fenders, premium light package, 650/65R38 & 540/65R28 Trelleborg tyres.