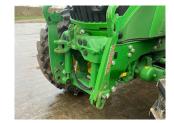

## Description

50k Autoquad c/w TLS & cab suspension, 3 x ESCVs, Lynx front linkage, Autotrac ready, premium seat, premium radio, turnable fenders, premium light package, 650/65R38 & 540/65R28 Trelleborg tyres.