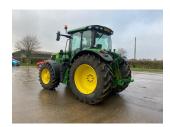

## John Deere 6R 155 £110000 ex VAT

## Description

50k Autoquad c/w TLS & cab suspension, 3 x ESCVs, Lynx front linkage, Autotrac ready, premium seat, premium radio, turnable fenders, premium light package, 650/65R38 & 540/65R28 Trelleborg tyres.

## **Specification**

| Stock no: | 71135302   |
|-----------|------------|
| Location: | Darrington |

| Manufacturer:  | John Deere |
|----------------|------------|
| Model:         | 6R 155     |
| Year:          | 2022       |
| Operation hrs: | 743        |