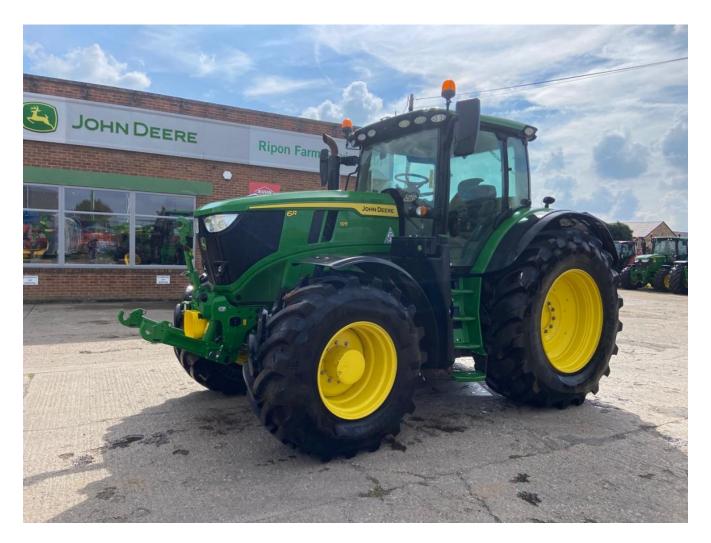

## John Deere 6R 195 £127500 ex VAT

## Description

50k Autopower c/w TLS & cab suspension, 4 x premium ESCVs, ultimate front linkage, front PTO, Autotrac ready, premium seat, premium radio, command arm, hydraulic top link, turnable fenders, electric joystick, ultimate light package, 2 beltline work lights, variable ratio steering, 4600 command center, VF710/70R42 & VF600/70R28 Bridgestone tyres. Please make contact before travelling to view machinery to find exact location See this product on our website

## **Specification**

Stock no: B1131643

| Location:      | Market Weighton |
|----------------|-----------------|
| Manufacturer:  | John Deere      |
| Model:         | 6R 195          |
| Year:          | 2022            |
| Operation hrs: | 518             |