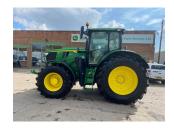

## John Deere 6R 195 £127500 ex VAT

## Description

50k Autopower c/w TLS & cab suspension, 4 x premium ESCVs, ultimate front linkage, front PTO, Autotrac ready, premium seat, premium radio, command arm, hydraulic top link, turnable fenders, electric joystick, ultimate light package, 2 beltline work lights, variable ratio steering, 4600 command center, VF710/70R42 & VF600/70R28 Bridgestone tyres. Please make contact before travelling to view machinery to find exact location See this product on our website

## **Specification**

Stock no: B1131643

| Location:      | Market Weighton |
|----------------|-----------------|
| Manufacturer:  | John Deere      |
| Model:         | 6R 195          |
| Year:          | 2022            |
| Operation hrs: | 518             |