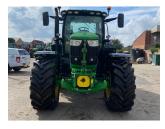

## Description

50k Autopower c/w TLS & cab suspension, 4 x premium ESCVs, ultimate front linkage, front PTO, Autotrac ready, premium seat, premium radio, command arm, hydraulic top link, turnable fenders, electric joystick, ultimate light package, 2 beltline work lights, variable ratio steering, 4600 command center, VF710/70R42 & VF600/70R28 Bridgestone tyres. Please make contact before travelling to view machinery to find exact location See this product on our website

## **Specification**

Stock no: B1131643

| Location:      | Market Weighton |
|----------------|-----------------|
| Manufacturer:  | John Deere      |
| Model:         | 6R 195          |
| Year:          | 2022            |
| Operation hrs: | 518             |