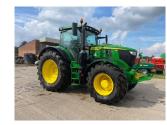

## Description

50k Autopower c/w TLS & cab suspension, 4 x premium ESCVs, ultimate front linkage, front PTO, Autotrac ready, premium seat, premium radio, command arm, hydraulic top link, turnable fenders, electric joystick, ultimate light package, 2 beltline work lights, variable ratio steering, 4600 command center, VF710/70R42 & VF600/70R28 Bridgestone tyres. Please make contact before travelling to view machinery to find exact location See this product on our website

## **Specification**

Stock no: B1131643

| Location:      | Market Weighton |
|----------------|-----------------|
| Manufacturer:  | John Deere      |
| Model:         | 6R 195          |
| Year:          | 2022            |
| Operation hrs: | 518             |