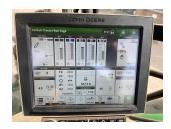

## Description

50k Autopower c/w TLS & cab suspension, 4 x premium ESCVs, ultimate front linkage, front PTO, Autotrac ready, premium seat, premium radio, command arm, hydraulic top link, turnable fenders, electric joystick, ultimate light package, 2 beltline work lights, variable ratio steering, 4600 command center, VF710/70R42 & VF600/70R28 Bridgestone tyres. Please make contact before travelling to view machinery to find exact location See this product on our website

## **Specification**

Stock no: B1131643

| Location:      | Market Weighton |
|----------------|-----------------|
| Manufacturer:  | John Deere      |
| Model:         | 6R 195          |
| Year:          | 2022            |
| Operation hrs: | 518             |