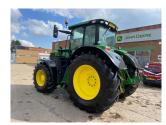

## John Deere 6R 195 £127500 ex VAT

## Description

50k Autopower c/w TLS & cab suspension, 4 x premium ESCVs, ultimate front linkage, front PTO, Autotrac ready, premium seat, premium radio, command arm, hydraulic top link, turnable fenders, electric joystick, ultimate light package, 2 beltline work lights, variable ratio steering, 4600 command center, VF710/70R42 & VF600/70R28 Bridgestone tyres. Please make contact before travelling to view machinery to find exact location See this product on our website

## **Specification**

Stock no: B1131643

| Location:      | Market Weighton |
|----------------|-----------------|
| Manufacturer:  | John Deere      |
| Model:         | 6R 195          |
| Year:          | 2022            |
| Operation hrs: | 518             |