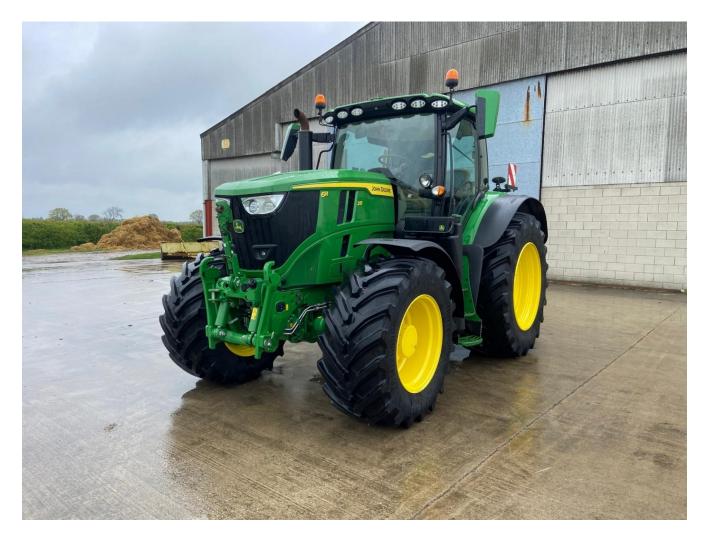

## John Deere 6R 215 £145000 ex VAT

## Description

50k Autopower c/w TLS & cab suspension, front linkage, Autotrac ready, command arm, electric joystick, ultimate seat, premium radio, ultimate front linkage, ultimate light package, VF710/60R42 & VF600/60R30 Trelleborg tyres.

Page 1 of 2

| Manufacturer:  | John Deere |
|----------------|------------|
| Model:         | 6R 215     |
| Year:          | 2023       |
| Operation hrs: | 1714       |