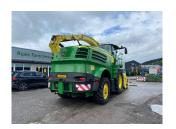

## John Deere 8400i Self Propelled Forage Harvester £100000 ex VAT

## Description

4WD 40k Prodrive c/w i package, Profi package, advanced header control, Profi lighting package, autolube, JD 639 header. 540/65R30 & 650/85R38 tyres, 2993 engine hrs. 1805 chopping hrs.

Please make contact before travelling to view machinery to find exact location See this product on our website