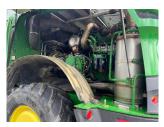

## Description

4WD 40k Prodrive c/w i package, Profi package, advanced header control, Profi lighting package, autolube, JD 639 header. 540/65R30 & 650/85R38 tyres, 2993 engine hrs. 1805 chopping hrs.

Please make contact before travelling to view machinery to find exact location See this product on our website