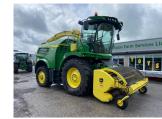

## John Deere 8400i Self Propelled Forage Harvester £100000 ex VAT

## Description

4WD 40k Prodrive c/w i package, Profi package, advanced header control, Profi lighting package, autolube, JD 639 header. 540/65R30 & 650/85R38 tyres, 2993 engine hrs. 1805 chopping hrs.

Please make contact before travelling to view machinery to find exact location See this product on our website