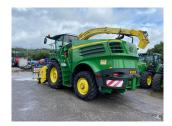

## John Deere 8400i Self Propelled Forage Harvester £100000 ex VAT

## Description

4WD 40k Prodrive c/w i package, Profi package, advanced header control, Profi lighting package, autolube, JD 639 header. 540/65R30 & 650/85R38 tyres, 2993 engine hrs. 1805 chopping hrs.

Please make contact before travelling to view machinery to find exact location See this product on our website