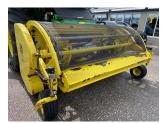

## Description

4WD 40k Prodrive c/w i package, Profi package, advanced header control, Profi lighting package, autolube, JD 639 header. 540/65R30 & 650/85R38 tyres, 2993 engine hrs. 1805 chopping hrs.

Please make contact before travelling to view machinery to find exact location See this product on our website