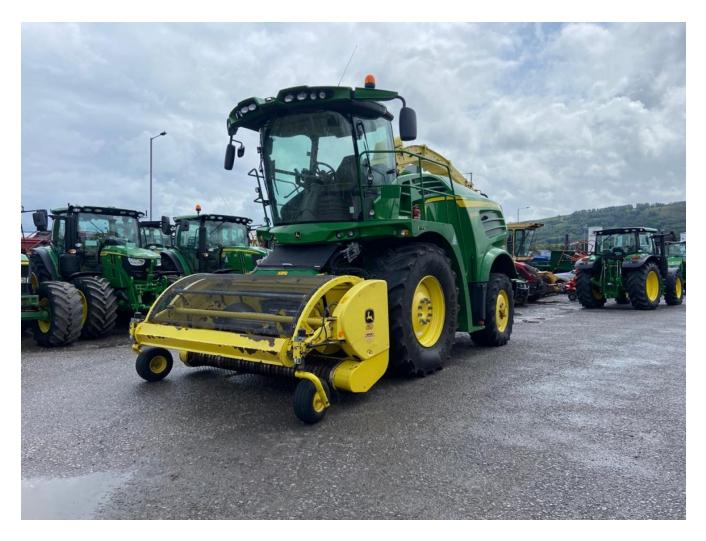

## John Deere 8400i Self Propelled Forage Harvester £100000 ex VAT

## Description

4WD 40k Prodrive c/w i package, Profi package, advanced header control, Profi lighting package, autolube, JD 639 header. 540/65R30 & 650/85R38 tyres, 2993 engine hrs. 1805 chopping hrs.

Please make contact before travelling to view machinery to find exact location See this product on our website

## **Specification**

Stock no: 71132414

Page 1 of 2

| Location:      | Keighley                              |
|----------------|---------------------------------------|
| Manufacturer:  | John Deere                            |
| Model:         | 8400i Self Propelled Forage Harvester |
| Year:          | 2015                                  |
| Operation hrs: | 2993                                  |