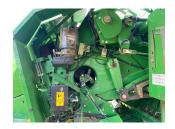

## Description

Specification

Large Square Baler Large Square Baler c/w pivoting pick-up wheels, hydraulic brakes, easy flow plates, auto greasing system, knotter fans, electric bale length setting, bale drop sensor. 66431 bales.