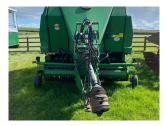

## John Deere L1424 £28500 ex VAT

## Description

Specification

Large Square Baler Large Square Baler c/w pivoting pick-up wheels, hydraulic brakes, easy flow plates, auto greasing system, knotter fans, electric bale length setting, bale drop sensor. 66431 bales.

Page 1 of 2

| Manufacturer: | John Deere |
|---------------|------------|
| Model:        | L1424      |
| Year:         | 2014       |