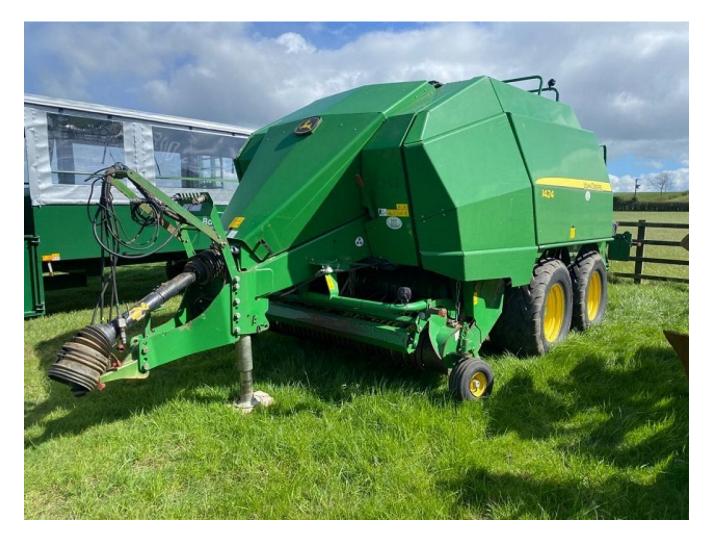

## John Deere L1424 £28500 ex VAT

## Description

Specification

Large Square Baler Large Square Baler c/w pivoting pick-up wheels, hydraulic brakes, easy flow plates, auto greasing system, knotter fans, electric bale length setting, bale drop sensor. 66431 bales.

Page 1 of 2

| Manufacturer: | John Deere |
|---------------|------------|
| Model:        | L1424      |
| Year:         | 2014       |