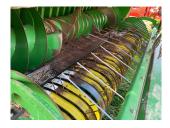

## Description

Specification

Large Square Baler Large Square Baler c/w pivoting pick-up wheels, hydraulic brakes, easy flow plates, auto greasing system, knotter fans, electric bale length setting, bale drop sensor. 66431 bales.