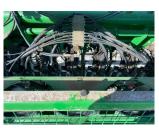

## Description

Specification

Large Square Baler Large Square Baler c/w pivoting pick-up wheels, hydraulic brakes, easy flow plates, auto greasing system, knotter fans, electric bale length setting, bale drop sensor. 66431 bales.