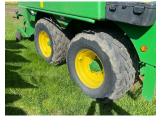

## Description

Specification

Large Square Baler Large Square Baler c/w pivoting pick-up wheels, hydraulic brakes, easy flow plates, auto greasing system, knotter fans, electric bale length setting, bale drop sensor. 66431 bales.