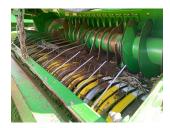

## Description

Specification

Large Square Baler Large Square Baler c/w pivoting pick-up wheels, hydraulic brakes, easy flow plates, auto greasing system, knotter fans, electric bale length setting, bale drop sensor. 66431 bales.