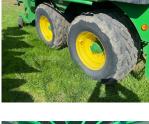

## Description

Specification

Large Square Baler Large Square Baler c/w pivoting pick-up wheels, hydraulic brakes, easy flow plates, auto greasing system, knotter fans, electric bale length setting, bale drop sensor. 66431 bales.