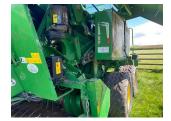

## Description

Specification

Large Square Baler Large Square Baler c/w pivoting pick-up wheels, hydraulic brakes, easy flow plates, auto greasing system, knotter fans, electric bale length setting, bale drop sensor. 66431 bales.