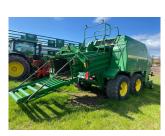

## John Deere L1424 £28500 ex VAT

## Description

Specification

Large Square Baler Large Square Baler c/w pivoting pick-up wheels, hydraulic brakes, easy flow plates, auto greasing system, knotter fans, electric bale length setting, bale drop sensor. 66431 bales.