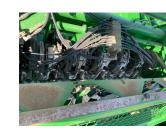

## Description

Specification

Large Square Baler Large Square Baler c/w pivoting pick-up wheels, hydraulic brakes, easy flow plates, auto greasing system, knotter fans, electric bale length setting, bale drop sensor. 66431 bales.