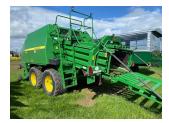

## John Deere L1424 £28500 ex VAT

## Description

Specification

Large Square Baler Large Square Baler c/w pivoting pick-up wheels, hydraulic brakes, easy flow plates, auto greasing system, knotter fans, electric bale length setting, bale drop sensor. 66431 bales.

Page 1 of 2

| Manufacturer: | John Deere |
|---------------|------------|
| Model:        | L1424      |
| Year:         | 2014       |