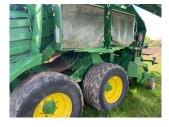

## Description

Specification

Large Square Baler Large Square Baler c/w pivoting pick-up wheels, hydraulic brakes, easy flow plates, auto greasing system, knotter fans, electric bale length setting, bale drop sensor. 66431 bales.