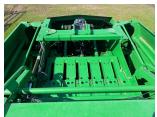

## Description

Specification

Large Square Baler Large Square Baler c/w pivoting pick-up wheels, hydraulic brakes, easy flow plates, auto greasing system, knotter fans, electric bale length setting, bale drop sensor. 66431 bales.