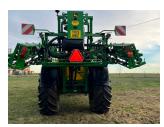

## John Deere R740i

#### Description

c/w ultimate package, fixed axle track width 180/210cm, 10cm hubs with suspension, Isobus control with MFC lever, rate control with pres & flow sensing, K80 spoon hitch, lower linkage, steer drawbar, proportional drawbar steer, Powrspray 750 l/min spray pump, SCS W side display & keypad, Kamlock 2" with blind cap, Powrspray hydraulic pump drive, 30M boom, individual nozzle control 30M, JD terrain Command pro 3 sensors, 5 outlet nozzle holders, hydraulic brakes with park brake, drain valve press & suction filter, closed chemical transfer, transfer valve, quick fill for rinse tank, boom suspension, beacon light, LED boom lighting kit, LED load station light, nozzle main kit ExactApply™, eductor gauge kit, breakaway protection, ER 110-04 red polyacetal.