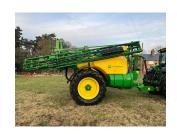

## John Deere R740i

#### Description

c/w ultimate package, fixed axle track width 180/210cm, 10cm hubs with suspension, Isobus control with MFC lever, rate control with pres & flow sensing, K80 spoon hitch, lower linkage, steer drawbar, proportional drawbar steer, Powrspray 750 l/min spray pump, SCS W side display & keypad, Kamlock 2" with blind cap, Powrspray hydraulic pump drive, 30M boom, individual nozzle control 30M, JD terrain Command pro 3 sensors, 5 outlet nozzle holders, hydraulic brakes with park brake, drain valve press & suction filter, closed chemical transfer, transfer valve, quick fill for rinse tank, boom suspension, beacon light, LED boom lighting kit, LED load station light, nozzle main kit ExactApply™, eductor gauge kit, breakaway protection, ER 110-04 red polyacetal.