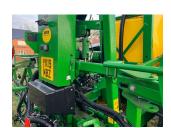

#### Description

c/w ultimate package, fixed axle track width 180/210cm, 10cm hubs with suspension, Isobus control with MFC lever, rate control with pres & flow sensing, K80 spoon hitch, lower linkage, steer drawbar, proportional drawbar steer, Powrspray 750 l/min spray pump, SCS W side display & keypad, Kamlock 2" with blind cap, Powrspray hydraulic pump drive, 30M boom, individual nozzle control 30M, JD terrain Command pro 3 sensors, 5 outlet nozzle holders, hydraulic brakes with park brake, drain valve press & suction filter, closed chemical transfer, transfer valve, quick fill for rinse tank, boom suspension, beacon light, LED boom lighting kit, LED load station light, nozzle main kit ExactApply™, eductor gauge kit, breakaway protection, ER 110-04 red polyacetal.