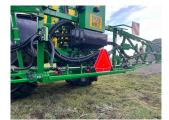

#### Description

c/w ultimate package, fixed axle track width 180/210cm, 10cm hubs with suspension, Isobus control with MFC lever, rate control with pres & flow sensing, K80 spoon hitch, lower linkage, steer drawbar, proportional drawbar steer, Powrspray 750 l/min spray pump, SCS W side display & keypad, Kamlock 2" with blind cap, Powrspray hydraulic pump drive, 30M boom, individual nozzle control 30M, JD terrain Command pro 3 sensors, 5 outlet nozzle holders, hydraulic brakes with park brake, drain valve press & suction filter, closed chemical transfer, transfer valve, quick fill for rinse tank, boom suspension, beacon light, LED boom lighting kit, LED load station light, nozzle main kit ExactApply™, eductor gauge kit, breakaway protection, ER 110-04 red polyacetal.