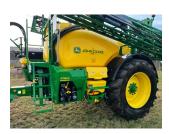

#### Description

c/w ultimate package, fixed axle track width 180/210cm, 10cm hubs with suspension, Isobus control with MFC lever, rate control with pres & flow sensing, K80 spoon hitch, lower linkage, steer drawbar, proportional drawbar steer, Powrspray 750 l/min spray pump, SCS W side display & keypad, Kamlock 2" with blind cap, Powrspray hydraulic pump drive, 30M boom, individual nozzle control 30M, JD terrain Command pro 3 sensors, 5 outlet nozzle holders, hydraulic brakes with park brake, drain valve press & suction filter, closed chemical transfer, transfer valve, quick fill for rinse tank, boom suspension, beacon light, LED boom lighting kit, LED load station light, nozzle main kit ExactApply™, eductor gauge kit, breakaway protection, ER 110-04 red polyacetal.