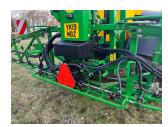

#### Description

c/w ultimate package, fixed axle track width 180/210cm, 10cm hubs with suspension, Isobus control with MFC lever, rate control with pres & flow sensing, K80 spoon hitch, lower linkage, steer drawbar, proportional drawbar steer, Powrspray 750 l/min spray pump, SCS W side display & keypad, Kamlock 2" with blind cap, Powrspray hydraulic pump drive, 30M boom, individual nozzle control 30M, JD terrain Command pro 3 sensors, 5 outlet nozzle holders, hydraulic brakes with park brake, drain valve press & suction filter, closed chemical transfer, transfer valve, quick fill for rinse tank, boom suspension, beacon light, LED boom lighting kit, LED load station light, nozzle main kit ExactApply™, eductor gauge kit, breakaway protection, ER 110-04 red polyacetal.