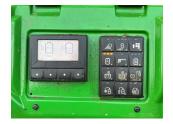

#### Description

c/w ultimate package, fixed axle track width 180/210cm, 10cm hubs with suspension, Isobus control with MFC lever, rate control with pres & flow sensing, K80 spoon hitch, lower linkage, steer drawbar, proportional drawbar steer, Powrspray 750 l/min spray pump, SCS W side display & keypad, Kamlock 2" with blind cap, Powrspray hydraulic pump drive, 30M boom, individual nozzle control 30M, JD terrain Command pro 3 sensors, 5 outlet nozzle holders, hydraulic brakes with park brake, drain valve press & suction filter, closed chemical transfer, transfer valve, quick fill for rinse tank, boom suspension, beacon light, LED boom lighting kit, LED load station light, nozzle main kit ExactApply™, eductor gauge kit, breakaway protection, ER 110-04 red polyacetal.