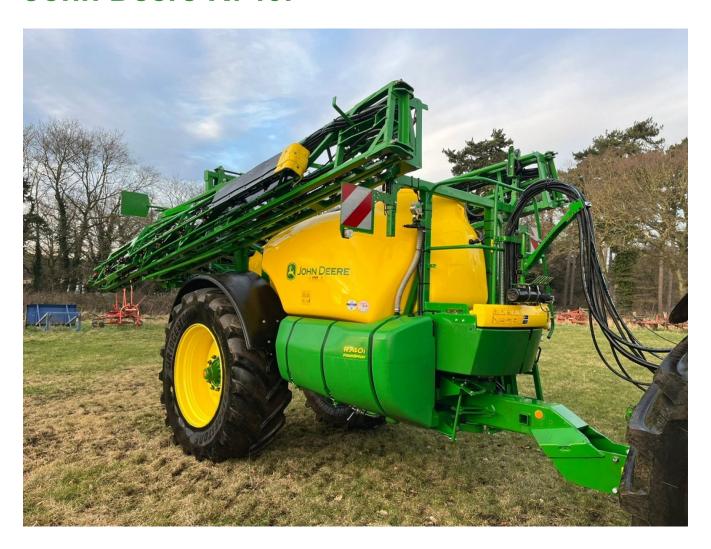

## John Deere R740i

#### Description

c/w ultimate package, fixed axle track width 180/210cm, 10cm hubs with suspension, Isobus control with MFC lever, rate control with pres & flow sensing, K80 spoon hitch, lower linkage, steer drawbar, proportional drawbar steer, Powrspray 750 l/min spray pump, SCS W side display & keypad, Kamlock 2" with blind cap, Powrspray hydraulic pump drive, 30M boom, individual nozzle control 30M, JD terrain Command pro 3 sensors, 5 outlet nozzle holders, hydraulic brakes with park brake, drain valve press & suction filter, closed chemical transfer, transfer valve, quick fill for rinse tank, boom suspension, beacon light, LED boom lighting kit, LED load station light, nozzle main kit ExactApply™, eductor gauge kit, breakaway protection, ER 110-04 red polyacetal.