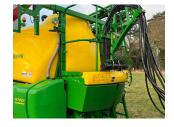

#### Description

c/w ultimate package, fixed axle track width 180/210cm, 10cm hubs with suspension, Isobus control with MFC lever, rate control with pres & flow sensing, K80 spoon hitch, lower linkage, steer drawbar, proportional drawbar steer, Powrspray 750 l/min spray pump, SCS W side display & keypad, Kamlock 2" with blind cap, Powrspray hydraulic pump drive, 30M boom, individual nozzle control 30M, JD terrain Command pro 3 sensors, 5 outlet nozzle holders, hydraulic brakes with park brake, drain valve press & suction filter, closed chemical transfer, transfer valve, quick fill for rinse tank, boom suspension, beacon light, LED boom lighting kit, LED load station light, nozzle main kit ExactApply™, eductor gauge kit, breakaway protection, ER 110-04 red polyacetal.