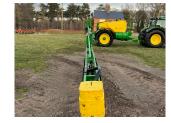

## John Deere R740i

#### Description

c/w ultimate package, fixed axle track width 180/210cm, 10cm hubs with suspension, Isobus control with MFC lever, rate control with pres & flow sensing, K80 spoon hitch, lower linkage, steer drawbar, proportional drawbar steer, Powrspray 750 l/min spray pump, SCS W side display & keypad, Kamlock 2" with blind cap, Powrspray hydraulic pump drive, 30M boom, individual nozzle control 30M, JD terrain Command pro 3 sensors, 5 outlet nozzle holders, hydraulic brakes with park brake, drain valve press & suction filter, closed chemical transfer, transfer valve, quick fill for rinse tank, boom suspension, beacon light, LED boom lighting kit, LED load station light, nozzle main kit ExactApply™, eductor gauge kit, breakaway protection, ER 110-04 red polyacetal.