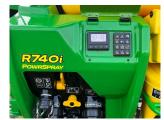

#### Description

c/w ultimate package, fixed axle track width 180/210cm, 10cm hubs with suspension, Isobus control with MFC lever, rate control with pres & flow sensing, K80 spoon hitch, lower linkage, steer drawbar, proportional drawbar steer, Powrspray 750 l/min spray pump, SCS W side display & keypad, Kamlock 2" with blind cap, Powrspray hydraulic pump drive, 30M boom, individual nozzle control 30M, JD terrain Command pro 3 sensors, 5 outlet nozzle holders, hydraulic brakes with park brake, drain valve press & suction filter, closed chemical transfer, transfer valve, quick fill for rinse tank, boom suspension, beacon light, LED boom lighting kit, LED load station light, nozzle main kit ExactApply™, eductor gauge kit, breakaway protection, ER 110-04 red polyacetal.