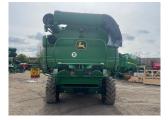

## John Deere S685 £157000 ex VAT

## Description

**Specification** 

37k Pro Drive c/w 2630 display, Autotrac with Harvest Monitor, semi automatic hitch, air compressor, cameras, leather seat, premium LED lights and LED beacons, 635PF header & trailer. 1607 engine hrs. 1055 cutting hrs.

Please make contact before travelling to view machinery to find exact location See this product on our website

| Stock no: | E1136057 |
|-----------|----------|
| Location: | Brigg    |

Page 1 of 2

| Manufacturer:  | John Deere |
|----------------|------------|
| Model:         | S685       |
| Year:          | 2016       |
| Operation hrs: | 1607       |