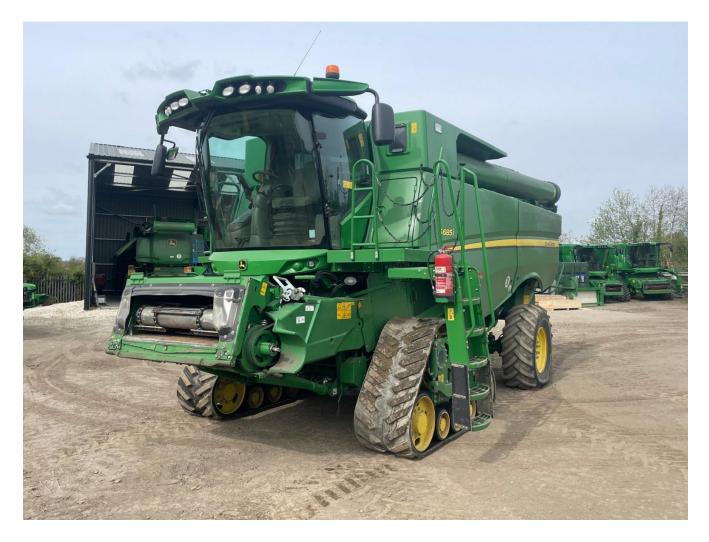

## John Deere S685 £157000 ex VAT

## Description

**Specification** 

37k Pro Drive c/w 2630 display, Autotrac with Harvest Monitor, semi automatic hitch, air compressor, cameras, leather seat, premium LED lights and LED beacons, 635PF header & trailer. 1607 engine hrs. 1055 cutting hrs.

Please make contact before travelling to view machinery to find exact location See this product on our website

| Stock no: | E1136057 |
|-----------|----------|
| Location: | Brigg    |

Page 1 of 2

| Manufacturer:  | John Deere |
|----------------|------------|
| Model:         | S685       |
| Year:          | 2016       |
| Operation hrs: | 1607       |