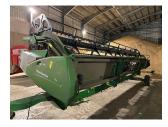

## Description

**Specification** 

37k Pro Drive c/w 2630 display, Autotrac with Harvest Monitor, semi automatic hitch, air compressor, cameras, leather seat, premium LED lights and LED beacons, 635PF header & trailer. 1607 engine hrs. 1055 cutting hrs.