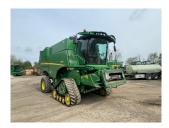

## John Deere S685 £157000 ex VAT

## Description

**Specification** 

37k Pro Drive c/w 2630 display, Autotrac with Harvest Monitor, semi automatic hitch, air compressor, cameras, leather seat, premium LED lights and LED beacons, 635PF header & trailer. 1607 engine hrs. 1055 cutting hrs.

Please make contact before travelling to view machinery to find exact location See this product on our website

| Stock no: | E1136057 |
|-----------|----------|
| Location: | Brigg    |

Page 1 of 2

| Manufacturer:  | John Deere |
|----------------|------------|
| Model:         | S685       |
| Year:          | 2016       |
| Operation hrs: | 1607       |