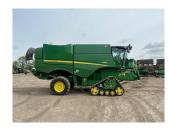

## John Deere S685 £157000 ex VAT

## Description

**Specification** 

37k Pro Drive c/w 2630 display, Autotrac with Harvest Monitor, semi automatic hitch, air compressor, cameras, leather seat, premium LED lights and LED beacons, 635PF header & trailer. 1607 engine hrs. 1055 cutting hrs.

Please make contact before travelling to view machinery to find exact location See this product on our website

| Stock no: | E1136057 |
|-----------|----------|
| Location: | Brigg    |

Page 1 of 2

| Manufacturer:  | John Deere |
|----------------|------------|
| Model:         | S685       |
| Year:          | 2016       |
| Operation hrs: | 1607       |