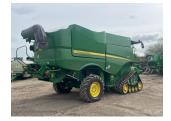

## Description

**Specification** 

37k Pro Drive c/w 2630 display, Autotrac with Harvest Monitor, semi automatic hitch, air compressor, cameras, leather seat, premium LED lights and LED beacons, 635PF header & trailer. 1607 engine hrs. 1055 cutting hrs.

Please make contact before travelling to view machinery to find exact location See this product on our website

| Stock no: | E1136057 |
|-----------|----------|
| Location: | Brigg    |

Page 1 of 2

| Manufacturer:  | John Deere |
|----------------|------------|
| Model:         | S685       |
| Year:          | 2016       |
| Operation hrs: | 1607       |