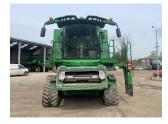

## John Deere S685 £157000 ex VAT

## Description

**Specification** 

37k Pro Drive c/w 2630 display, Autotrac with Harvest Monitor, semi automatic hitch, air compressor, cameras, leather seat, premium LED lights and LED beacons, 635PF header & trailer. 1607 engine hrs. 1055 cutting hrs.

Please make contact before travelling to view machinery to find exact location See this product on our website

| Stock no: | E1136057 |
|-----------|----------|
| Location: | Brigg    |

Page 1 of 2

| Manufacturer:  | John Deere |
|----------------|------------|
| Model:         | S685       |
| Year:          | 2016       |
| Operation hrs: | 1607       |