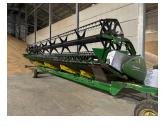

## Description

**Specification** 

37k Pro Drive c/w 2630 display, Autotrac with Harvest Monitor, semi automatic hitch, air compressor, cameras, leather seat, premium LED lights and LED beacons, 635PF header & trailer. 1607 engine hrs. 1055 cutting hrs.