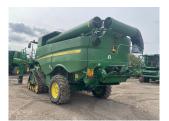

## John Deere S685 £157000 ex VAT

## Description

**Specification** 

37k Pro Drive c/w 2630 display, Autotrac with Harvest Monitor, semi automatic hitch, air compressor, cameras, leather seat, premium LED lights and LED beacons, 635PF header & trailer. 1607 engine hrs. 1055 cutting hrs.

Please make contact before travelling to view machinery to find exact location See this product on our website

| Stock no: | E1136057 |
|-----------|----------|
| Location: | Brigg    |

Page 1 of 2

| Manufacturer:  | John Deere |
|----------------|------------|
| Model:         | S685       |
| Year:          | 2016       |
| Operation hrs: | 1607       |