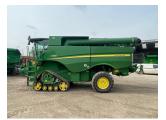

## John Deere S685 £157000 ex VAT

## Description

**Specification** 

37k Pro Drive c/w 2630 display, Autotrac with Harvest Monitor, semi automatic hitch, air compressor, cameras, leather seat, premium LED lights and LED beacons, 635PF header & trailer. 1607 engine hrs. 1055 cutting hrs.

Please make contact before travelling to view machinery to find exact location See this product on our website

| Stock no: | E1136057 |
|-----------|----------|
| Location: | Brigg    |

Page 1 of 2

| Manufacturer:  | John Deere |
|----------------|------------|
| Model:         | S685       |
| Year:          | 2016       |
| Operation hrs: | 1607       |