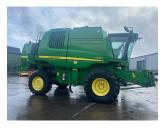

## John Deere T670 Hillmaster £68000 ex VAT

## Description

c/w 540/65R30 Continental & 800R32 Goodyear tyres, premium chopper, chaff spreader, 25ft header & trailer. 2215 engine hrs. 1590 cutting hrs.

Please make contact before travelling to view machinery to find exact location See this product on our website

## Specification

| Stock no:     | A1134511   |
|---------------|------------|
| Location:     | Stockton   |
| Manufacturer: | John Deere |

| Model:         | T670 Hillmaster |
|----------------|-----------------|
| Year:          | 2010            |
| Operation hrs: | 2215            |