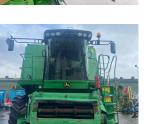

## John Deere T670 Hillmaster £68000 ex VAT

## Description

c/w 540/65R30 Continental & 800R32 Goodyear tyres, premium chopper, chaff spreader, 25ft header & trailer. 2215 engine hrs. 1590 cutting hrs.

Please make contact before travelling to view machinery to find exact location See this product on our website

## Specification

| Stock no:     | A1134511   |
|---------------|------------|
| Location:     | Stockton   |
| Manufacturer: | John Deere |

| Model:         | T670 Hillmaster |
|----------------|-----------------|
| Year:          | 2010            |
| Operation hrs: | 2215            |