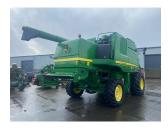

## John Deere T670 Hillmaster £68000 ex VAT

## Description

c/w 540/65R30 Continental & 800R32 Goodyear tyres, premium chopper, chaff spreader, 25ft header & trailer. 2215 engine hrs. 1590 cutting hrs.

Please make contact before travelling to view machinery to find exact location See this product on our website

## Specification

| Stock no:     | A1134511   |
|---------------|------------|
| Location:     | Stockton   |
| Manufacturer: | John Deere |

| Model:         | T670 Hillmaster |
|----------------|-----------------|
| Year:          | 2010            |
| Operation hrs: | 2215            |