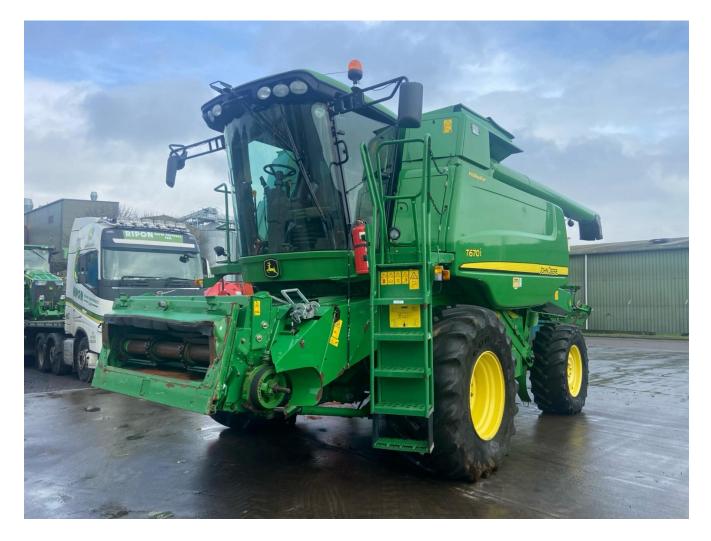

## John Deere T670 Hillmaster £68000 ex VAT

## Description

c/w 540/65R30 Continental & 800R32 Goodyear tyres, premium chopper, chaff spreader, 25ft header & trailer. 2215 engine hrs. 1590 cutting hrs.

Please make contact before travelling to view machinery to find exact location See this product on our website

## Specification

| Stock no:     | A1134511   |
|---------------|------------|
| Location:     | Stockton   |
| Manufacturer: | John Deere |

| Model:         | T670 Hillmaster |
|----------------|-----------------|
| Year:          | 2010            |
| Operation hrs: | 2215            |