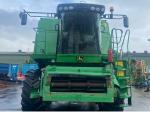

## John Deere T670 Hillmaster £68000 ex VAT

## Description

c/w 540/65R30 Continental & 800R32 Goodyear tyres, premium chopper, chaff spreader, 25ft header & trailer. 2215 engine hrs. 1590 cutting hrs.

Please make contact before travelling to view machinery to find exact location See this product on our website

## Specification

| Stock no:     | A1134511   |
|---------------|------------|
| Location:     | Stockton   |
| Manufacturer: | John Deere |

| Model:         | T670 Hillmaster |
|----------------|-----------------|
| Year:          | 2010            |
| Operation hrs: | 2215            |