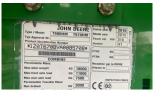

## Specification

| Stock no:     | A1134511   |
|---------------|------------|
| Location:     | Stockton   |
| Manufacturer: | John Deere |

| Model:         | T670 Hillmaster |
|----------------|-----------------|
| Year:          | 2010            |
| Operation hrs: | 2215            |

## More images

**T670i** 

Page 2 of 3

Hydraelic – Preumadic braked Ma Inerlia – Bizakod KG 4500 Vertical hitch load daw 200 DEERE & COMPANY MELINE, ILLINES, ISA MAGE IN GARMANY