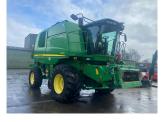

## John Deere T670 Hillmaster £68000 ex VAT

## Description

c/w 540/65R30 Continental & 800R32 Goodyear tyres, premium chopper, chaff spreader, 25ft header & trailer. 2215 engine hrs. 1590 cutting hrs.

Please make contact before travelling to view machinery to find exact location See this product on our website

## Specification

| Stock no:     | A1134511   |
|---------------|------------|
| Location:     | Stockton   |
| Manufacturer: | John Deere |

| Model:         | T670 Hillmaster |
|----------------|-----------------|
| Year:          | 2010            |
| Operation hrs: | 2215            |