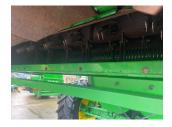

## Description

c/w 540/65R30 Continental & 800R32 Goodyear tyres, premium chopper, chaff spreader, 25ft header & trailer. 2215 engine hrs. 1590 cutting hrs.

Please make contact before travelling to view machinery to find exact location See this product on our website