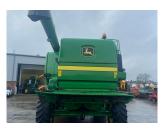

## Description

c/w 540/65R30 Continental & 800R32 Goodyear tyres, premium chopper, chaff spreader, 25ft header & trailer. 2215 engine hrs. 1590 cutting hrs.

Please make contact before travelling to view machinery to find exact location See this product on our website

## Specification

| Stock no:     | A1134511   |
|---------------|------------|
| Location:     | Stockton   |
| Manufacturer: | John Deere |

| Model:         | T670 Hillmaster |
|----------------|-----------------|
| Year:          | 2010            |
| Operation hrs: | 2215            |