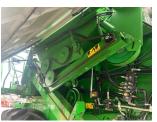

## Description

c/w 540/65R30 Continental & 800R32 Goodyear tyres, premium chopper, chaff spreader, 25ft header & trailer. 2215 engine hrs. 1590 cutting hrs.

Please make contact before travelling to view machinery to find exact location See this product on our website