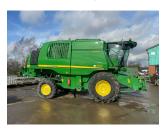

## John Deere T670 Hillmaster £129000 ex VAT

## Description

c/w extra fine cut chopper, premium radio, 800/65R32 Michelin tyres, Autotrac ready, 2630 screen, JD 630R header & trailer. 1938 engine hrs. 1353 cutting hrs.

Please make contact before travelling to view machinery to find exact location See this product on our website

## **Specification**

| Stock no:     | E1134820   |
|---------------|------------|
| Location:     | Brigg      |
| Manufacturer: | John Deere |

| Model:         | T670 Hillmaster |
|----------------|-----------------|
| Year:          | 2016            |
| Operation hrs: | 1938            |