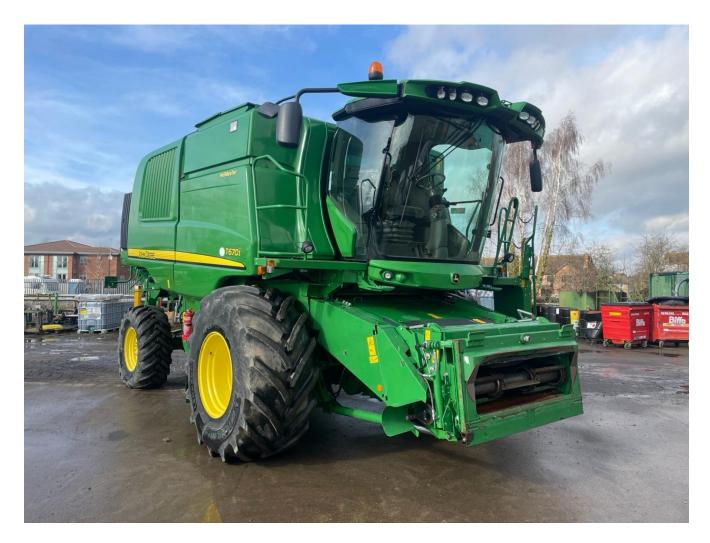

## John Deere T670 Hillmaster £129000 ex VAT

## Description

c/w extra fine cut chopper, premium radio, 800/65R32 Michelin tyres, Autotrac ready, 2630 screen, JD 630R header & trailer. 1938 engine hrs. 1353 cutting hrs.

Please make contact before travelling to view machinery to find exact location See this product on our website

## **Specification**

| Stock no:     | E1134820   |
|---------------|------------|
| Location:     | Brigg      |
| Manufacturer: | John Deere |

| Model:         | T670 Hillmaster |
|----------------|-----------------|
| Year:          | 2016            |
| Operation hrs: | 1938            |