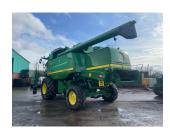

## John Deere T670 Hillmaster £129000 ex VAT

## Description

c/w extra fine cut chopper, premium radio, 800/65R32 Michelin tyres, Autotrac ready, 2630 screen, JD 630R header & trailer. 1938 engine hrs. 1353 cutting hrs.

Please make contact before travelling to view machinery to find exact location See this product on our website