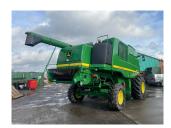

## John Deere T670 Hillmaster £129000 ex VAT

## Description

c/w extra fine cut chopper, premium radio, 800/65R32 Michelin tyres, Autotrac ready, 2630 screen, JD 630R header & trailer. 1938 engine hrs. 1353 cutting hrs.

Please make contact before travelling to view machinery to find exact location See this product on our website

## **Specification**

| Stock no:     | E1134820   |
|---------------|------------|
| Location:     | Brigg      |
| Manufacturer: | John Deere |

| Model:         | T670 Hillmaster |
|----------------|-----------------|
| Year:          | 2016            |
| Operation hrs: | 1938            |