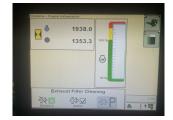

## Description

c/w extra fine cut chopper, premium radio, 800/65R32 Michelin tyres, Autotrac ready, 2630 screen, JD 630R header & trailer. 1938 engine hrs. 1353 cutting hrs.

Please make contact before travelling to view machinery to find exact location See this product on our website

## **Specification**

| Stock no:     | E1134820   |
|---------------|------------|
| Location:     | Brigg      |
| Manufacturer: | John Deere |

| Model:         | T670 Hillmaster |
|----------------|-----------------|
| Year:          | 2016            |
| Operation hrs: | 1938            |