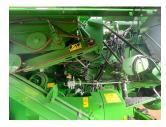

## Description

c/w extra fine cut chopper, premium radio, 800/65R32 Michelin tyres, Autotrac ready, 2630 screen, JD 630R header & trailer. 1938 engine hrs. 1353 cutting hrs.

Please make contact before travelling to view machinery to find exact location See this product on our website