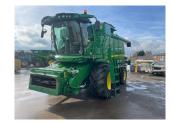

## John Deere T670 Hillmaster £129000 ex VAT

## Description

c/w extra fine cut chopper, premium radio, 800/65R32 Michelin tyres, Autotrac ready, 2630 screen, JD 630R header & trailer. 1938 engine hrs. 1353 cutting hrs.

Please make contact before travelling to view machinery to find exact location See this product on our website

## **Specification**

| Stock no:     | E1134820   |
|---------------|------------|
| Location:     | Brigg      |
| Manufacturer: | John Deere |

| Model:         | T670 Hillmaster |
|----------------|-----------------|
| Year:          | 2016            |
| Operation hrs: | 1938            |