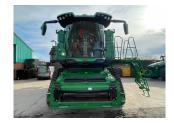

## **Description**

40k Pro Drive c/w ultimate cab package, ultimate suspension package, signature edition, Starfire 7000 integrated, Gen 4 4600 command centre, 500/85R30 tyres, JD HD40X header & trailer. 319 engine hrs. 239 cutting hrs.