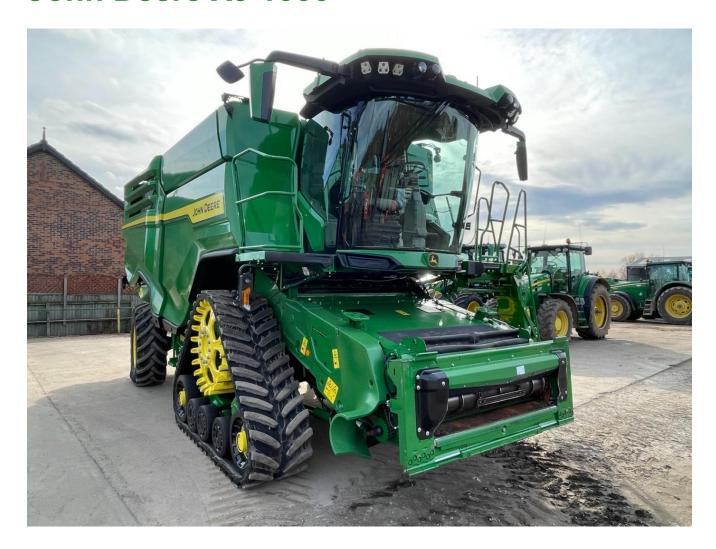

## John Deere X9 1000

## **Description**

40k Pro Drive c/w ultimate cab package, ultimate suspension package, signature edition, Starfire 7000 integrated, Gen 4 4600 command centre, 500/85R30 tyres, JD HD40X header & trailer. 319 engine hrs. 239 cutting hrs.

## **Specification**

| Stock no:     | E1136031   |
|---------------|------------|
| Location:     | Brigg      |
| Manufacturer: | John Deere |

| Model:         | X9 1000 |
|----------------|---------|
| Year:          | 2023    |
| Operation hrs: | 319     |