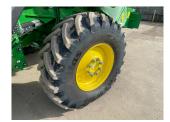

## **Description**

40k Pro Drive c/w ultimate cab package, ultimate suspension package, signature edition, Starfire 7000 integrated, Gen 4 4600 command centre, 500/85R30 tyres, JD HD40X header & trailer. 319 engine hrs. 239 cutting hrs.