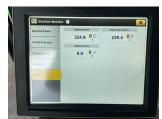

## **Description**

40k Pro Drive c/w ultimate cab package, ultimate suspension package, signature edition, Starfire 7000 integrated, Gen 4 4600 command centre, 500/85R30 tyres, JD HD40X header & trailer. 319 engine hrs. 239 cutting hrs.

## **Specification**

| Stock no:     | E1136031   |
|---------------|------------|
| Location:     | Brigg      |
| Manufacturer: | John Deere |

| Model:         | X9 1000 |
|----------------|---------|
| Year:          | 2023    |
| Operation hrs: | 319     |