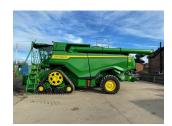

## John Deere X9 1000

## **Description**

40k Pro Drive c/w ultimate cab package, ultimate suspension package, signature edition, Starfire 7000 integrated, Gen 4 4600 command centre, 500/85R30 tyres, JD HD40X header & trailer. 319 engine hrs. 239 cutting hrs.

## **Specification**

| Stock no:     | E1136031   |
|---------------|------------|
| Location:     | Brigg      |
| Manufacturer: | John Deere |

| Model:         | X9 1000 |
|----------------|---------|
| Year:          | 2023    |
| Operation hrs: | 319     |