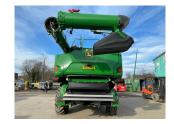

## **Description**

40k Pro Drive c/w ultimate cab package, ultimate suspension package, signature edition, Starfire 7000 integrated, Gen 4 4600 command centre, 500/85R30 tyres, JD HD40X header & trailer. 319 engine hrs. 239 cutting hrs.