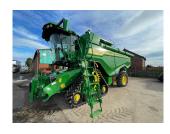

## **Description**

40k Pro Drive c/w ultimate cab package, ultimate suspension package, signature edition, Starfire 7000 integrated, Gen 4 4600 command centre, 500/85R30 tyres, JD HD40X header & trailer. 319 engine hrs. 239 cutting hrs.