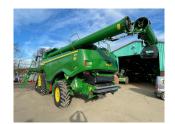

## **Description**

40k Pro Drive c/w ultimate cab package, ultimate suspension package, signature edition, Starfire 7000 integrated, Gen 4 4600 command centre, 500/85R30 tyres, JD HD40X header & trailer. 319 engine hrs. 239 cutting hrs.