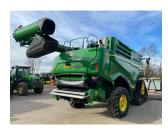

## **Description**

40k Pro Drive c/w ultimate cab package, ultimate suspension package, signature edition, Starfire 7000 integrated, Gen 4 4600 command centre, 500/85R30 tyres, JD HD40X header & trailer. 319 engine hrs. 239 cutting hrs.