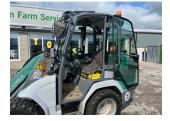

# Kramer KL14.5 Wheel Loader £24500 ex VAT

### Description

20k c/w 4 wheel steering, standard seat, heater, radio, road registered, 315/55R16 tyres. Please make contact before travelling to view machinery to find exact location <u>See this product on our website</u>