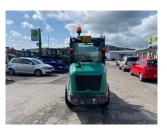

# Kramer KL14.5 Wheel Loader £24500 ex VAT

### Description

20k c/w 4 wheel steering, standard seat, heater, radio, road registered, 315/55R16 tyres. Please make contact before travelling to view machinery to find exact location <u>See this product on our website</u>