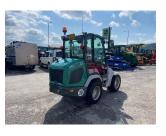

# Kramer KL14.5 Wheel Loader £24500 ex VAT

### Description

20k c/w 4 wheel steering, standard seat, heater, radio, road registered, 315/55R16 tyres. Please make contact before travelling to view machinery to find exact location <u>See this product on our website</u>