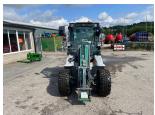

# Kramer KL14.5 Wheel Loader £24500 ex VAT

### Description

20k c/w 4 wheel steering, standard seat, heater, radio, road registered, 315/55R16 tyres. Please make contact before travelling to view machinery to find exact location <u>See this product on our website</u>