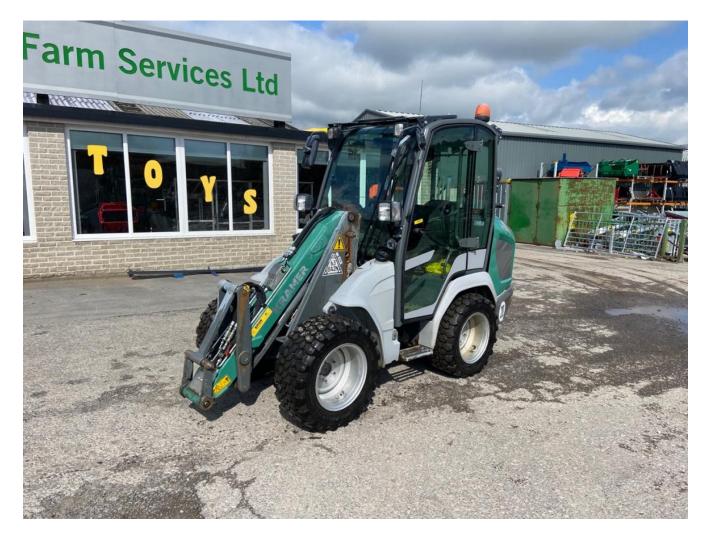

# Kramer KL14.5 Wheel Loader £24500 ex VAT

### Description

20k c/w 4 wheel steering, standard seat, heater, radio, road registered, 315/55R16 tyres. Please make contact before travelling to view machinery to find exact location <u>See this product on our website</u>

### **Specification**

| Stock no:     | 71132812            |
|---------------|---------------------|
| Location:     | Ripon               |
| Manufacturer: | Kramer              |
| Model:        | KL14.5 Wheel Loader |
|               |                     |