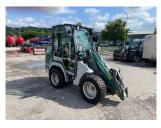

# Kramer KL14.5 Wheel Loader £24500 ex VAT

### Description

20k c/w 4 wheel steering, standard seat, heater, radio, road registered, 315/55R16 tyres. Please make contact before travelling to view machinery to find exact location <u>See this product on our website</u>