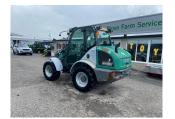

## Kramer KL38.5 Wheeled Loader £29500 ex VAT

## Description

20k c/w load stabiliser, 2 front worklights, 1 additional worklight, 375/70R20 tyres. Please make contact before travelling to view machinery to find exact location See this product on our website

## **Specification**

| Stock no:     | 71132314              |
|---------------|-----------------------|
| Location:     | Keighley              |
| Manufacturer: | Kramer                |
| Model:        | KL38.5 Wheeled Loader |