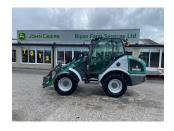

## Kramer KL38.5 Wheeled Loader £29500 ex VAT

## Description

20k c/w load stabiliser, 2 front worklights, 1 additional worklight, 375/70R20 tyres. Please make contact before travelling to view machinery to find exact location See this product on our website

## **Specification**

| Stock no:     | 71132314              |
|---------------|-----------------------|
| Location:     | Keighley              |
| Manufacturer: | Kramer                |
| Model:        | KL38.5 Wheeled Loader |