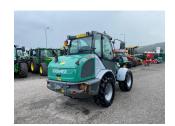

## Kramer KL38.5 Wheeled Loader £29500 ex VAT

## Description

20k c/w load stabiliser, 2 front worklights, 1 additional worklight, 375/70R20 tyres. Please make contact before travelling to view machinery to find exact location See this product on our website

## **Specification**

| Stock no:     | 71132314              |
|---------------|-----------------------|
| Location:     | Keighley              |
| Manufacturer: | Kramer                |
| Model:        | KL38.5 Wheeled Loader |