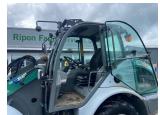

## Kramer KL38.5 Wheeled Loader £29500 ex VAT

## Description

20k c/w load stabiliser, 2 front worklights, 1 additional worklight, 375/70R20 tyres. Please make contact before travelling to view machinery to find exact location See this product on our website