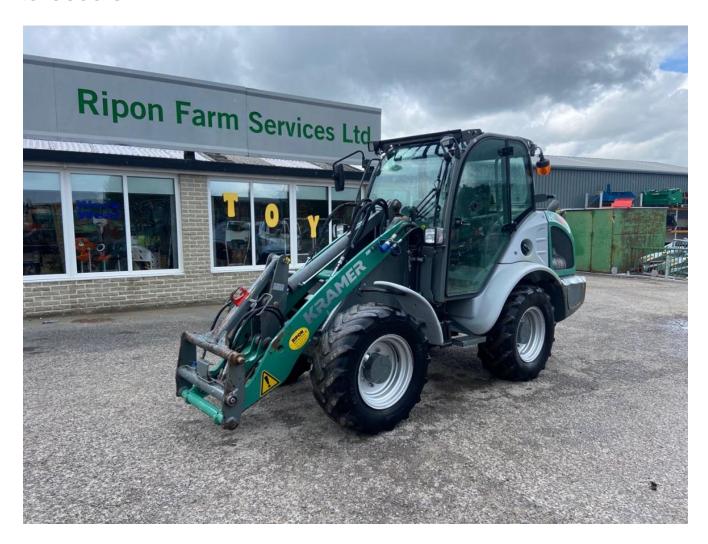

## Kramer KL38.5 Wheeled Loader £29500 ex VAT

## Description

20k c/w load stabiliser, 2 front worklights, 1 additional worklight, 375/70R20 tyres. Please make contact before travelling to view machinery to find exact location See this product on our website

## **Specification**

| Stock no:     | 71132314              |
|---------------|-----------------------|
| Location:     | Keighley              |
| Manufacturer: | Kramer                |
| Model:        | KL38.5 Wheeled Loader |