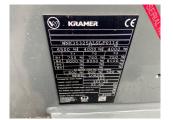

## **Specification**

| Stock no:     | 71132314              |
|---------------|-----------------------|
| Location:     | Keighley              |
| Manufacturer: | Kramer                |
| Model:        | KL38.5 Wheeled Loader |

| Year: | 2020 |  |
|-------|------|--|
|-------|------|--|

Operation hrs: 4404