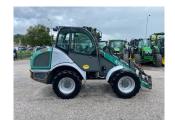

## Kramer KL38.5 Wheeled Loader £29500 ex VAT

## Description

20k c/w load stabiliser, 2 front worklights, 1 additional worklight, 375/70R20 tyres. Please make contact before travelling to view machinery to find exact location See this product on our website