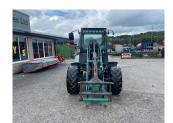

## Kramer KL38.5 Wheeled Loader £29500 ex VAT

## Description

20k c/w load stabiliser, 2 front worklights, 1 additional worklight, 375/70R20 tyres. Please make contact before travelling to view machinery to find exact location See this product on our website

## **Specification**

| Stock no:     | 71132314              |
|---------------|-----------------------|
| Location:     | Keighley              |
| Manufacturer: | Kramer                |
| Model:        | KL38.5 Wheeled Loader |