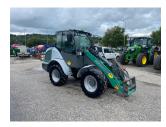

## Kramer KL38.5 Wheeled Loader £29500 ex VAT

## Description

20k c/w load stabiliser, 2 front worklights, 1 additional worklight, 375/70R20 tyres. Please make contact before travelling to view machinery to find exact location See this product on our website

## **Specification**

| Stock no:     | 71132314              |
|---------------|-----------------------|
| Location:     | Keighley              |
| Manufacturer: | Kramer                |
| Model:        | KL38.5 Wheeled Loader |