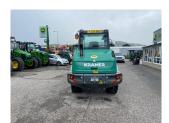

## Kramer KL38.5 Wheeled Loader £29500 ex VAT

## Description

20k c/w load stabiliser, 2 front worklights, 1 additional worklight, 375/70R20 tyres. Please make contact before travelling to view machinery to find exact location See this product on our website

## **Specification**

| Stock no:     | 71132314              |
|---------------|-----------------------|
| Location:     | Keighley              |
| Manufacturer: | Kramer                |
| Model:        | KL38.5 Wheeled Loader |