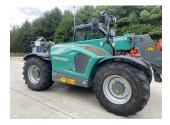

# Kramer KT447 Telehandler £52500 ex VAT

### Description

c/w air con, air seat, rear view camera, Kramer headstock. Please make contact before travelling to view machinery to find exact location <u>See this product on our website</u>