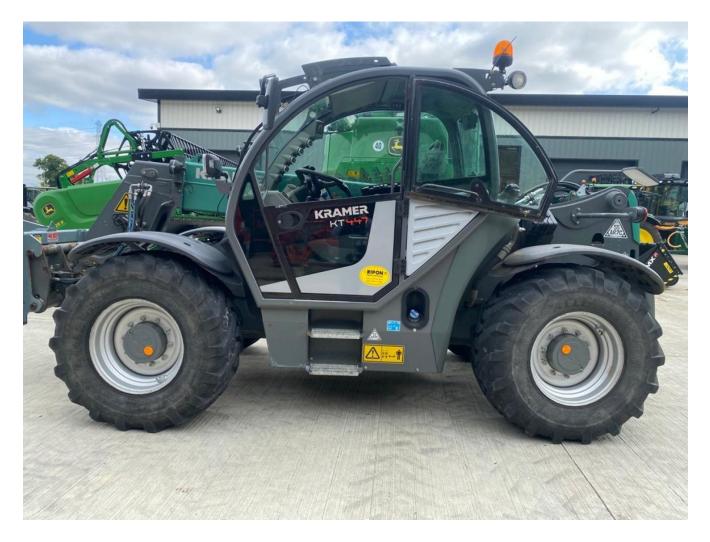

# Kramer KT447 Telehandler £52500 ex VAT

### Description

c/w air con, air seat, rear view camera, Kramer headstock. Please make contact before travelling to view machinery to find exact location <u>See this product on our website</u>

#### **Specification**

| Stock no:     | 11127615          |
|---------------|-------------------|
| Location:     | Malton            |
| Manufacturer: | Kramer            |
| Model:        | KT447 Telehandler |