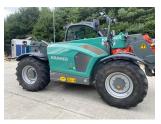

# Kramer KT447 Telehandler £52500 ex VAT

### Description

c/w air con, air seat, rear view camera, Kramer headstock. Please make contact before travelling to view machinery to find exact location <u>See this product on our website</u>

#### **Specification**

| Stock no:     | 11127615          |
|---------------|-------------------|
| Location:     | Malton            |
| Manufacturer: | Kramer            |
| Model:        | KT447 Telehandler |