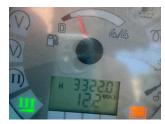

#### Page 1 of 2

| Year:          | 2017 |
|----------------|------|
| Operation hrs: | 3322 |