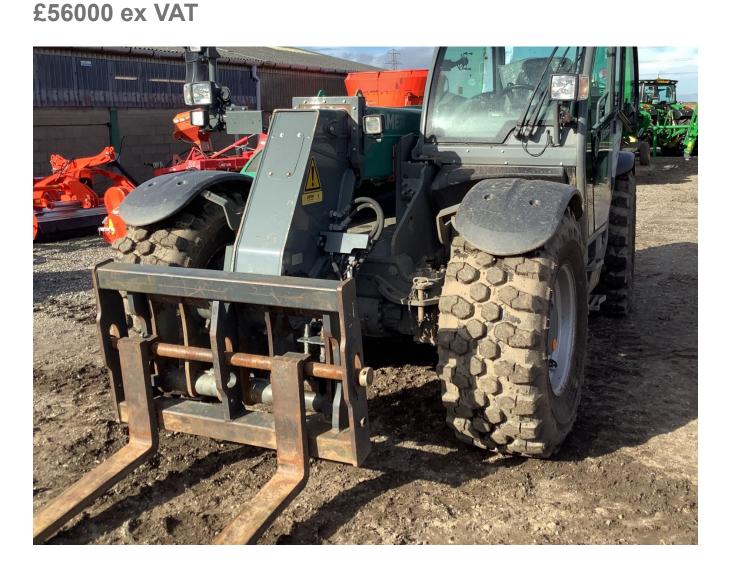

## Kramer KT557 Telehandler

## **Description**

c/w air con, air seat, pick up hitch, hydraulic trailer brakes, load stabiliser, air seat, 500/70R24 tyres.

Please make contact before travelling to view machinery to find exact location See this product on our website

## **Specification**

| Stock no:     | D1130932 |
|---------------|----------|
| Location:     | Retford  |
| Manufacturer: | Kramer   |

| Model:         | KT557 Telehandler |
|----------------|-------------------|
| Year:          | 2020              |
| Operation hrs: | 3666              |