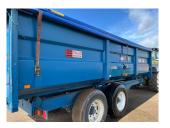

## Description

c/w hydraulic brakes, rollover sheet, rear grain chute. Please make contact before travelling to view machinery to find exact location <u>See this product on our website</u>

## **Specification**

| Stock no:     | D1137915    |
|---------------|-------------|
| Location:     | Retford     |
| Manufacturer: | Marston     |
| Model:        | 14T Trailer |