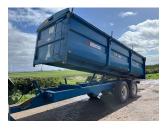

## Marston 14T Trailer £7500 ex VAT

## Description

c/w hydraulic brakes, rollover sheet, rear grain chute. Please make contact before travelling to view machinery to find exact location <u>See this product on our website</u>

## **Specification**

| Stock no:     | D1137915    |
|---------------|-------------|
| Location:     | Retford     |
| Manufacturer: | Marston     |
| Model:        | 14T Trailer |