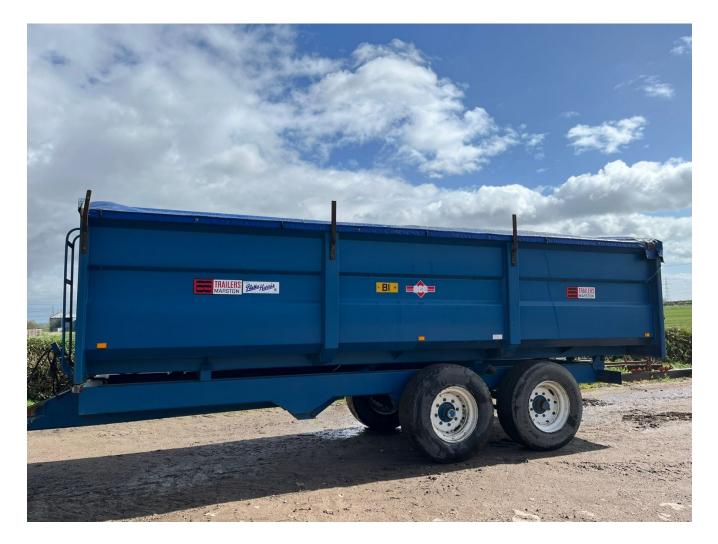

## Marston 14T Trailer £7500 ex VAT

## Description

c/w hydraulic brakes, rollover sheet, rear grain chute. Please make contact before travelling to view machinery to find exact location <u>See this product on our website</u>

## **Specification**

| Stock no:     | D1137915    |
|---------------|-------------|
| Location:     | Retford     |
| Manufacturer: | Marston     |
| Model:        | 14T Trailer |