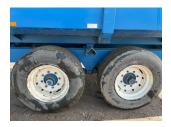

## Description

c/w hydraulic brakes, rollover sheet, rear grain chute. Please make contact before travelling to view machinery to find exact location <u>See this product on our website</u>

## **Specification**

| Stock no:     | D1137915    |
|---------------|-------------|
| Location:     | Retford     |
| Manufacturer: | Marston     |
| Model:        | 14T Trailer |