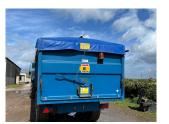

## Description

c/w hydraulic brakes, rollover sheet, rear grain chute. Please make contact before travelling to view machinery to find exact location <u>See this product on our website</u>

## **Specification**

| Stock no:     | D1137915    |
|---------------|-------------|
| Location:     | Retford     |
| Manufacturer: | Marston     |
| Model:        | 14T Trailer |