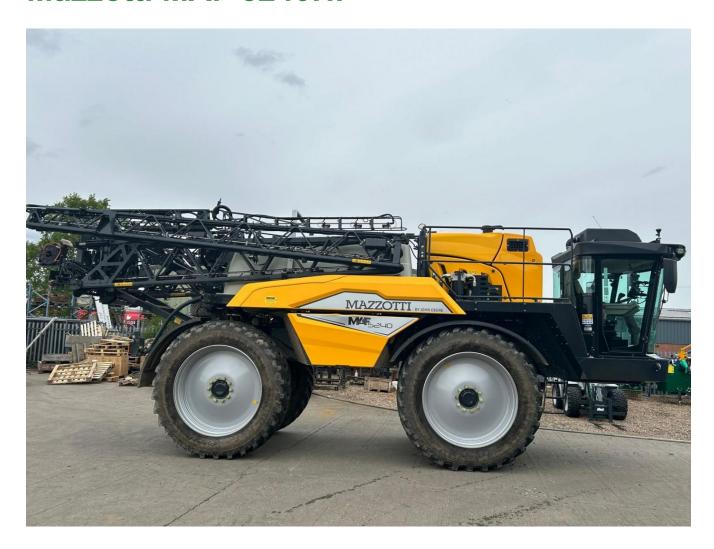

## Mazzotti MAF 5240HP

## **Description**

Self Propelled Sprayer c/w 36M boom, M-Spray with dual circuits, solution system and two pumps, 750l/min high pressure spraying pump & 600l/min low pressure, filling pump, electric shut-off nozzle by nozzle valves by INC (Individual Nozzle Control)

## **Specification**

| Stock no:     | F1137901 |
|---------------|----------|
| Location:     | Louth    |
| Manufacturer: | Mazzotti |

| Model:         | MAF 5240HP |
|----------------|------------|
| Year:          | 2023       |
| Operation hrs: | 164        |