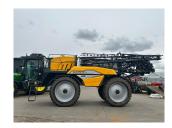

on Farm Services Dallamires Lane, Ripon, North Yorkshire, HG4 1TT 01765 692255 www.riponfarmservices.com

## Mazzotti MAF 5240HP



## **Description**

Self Propelled Sprayer c/w 36M boom, M-Spray with dual circuits, solution system and two pumps, 750l/min high pressure spraying pump & 600l/min low pressure, filling pump, electric shut-off nozzle by nozzle valves by INC (Individual Nozzle Control)

Please make contact before travelling to view machinery to find exact location See this product on our website

## **Specification**

| Stock no:     | F1137901 |
|---------------|----------|
| Location:     | Louth    |
| Manufacturer: | Mazzotti |

| Model:         | MAF 5240HP |
|----------------|------------|
| Year:          | 2023       |
| Operation hrs: | 164        |

## More images